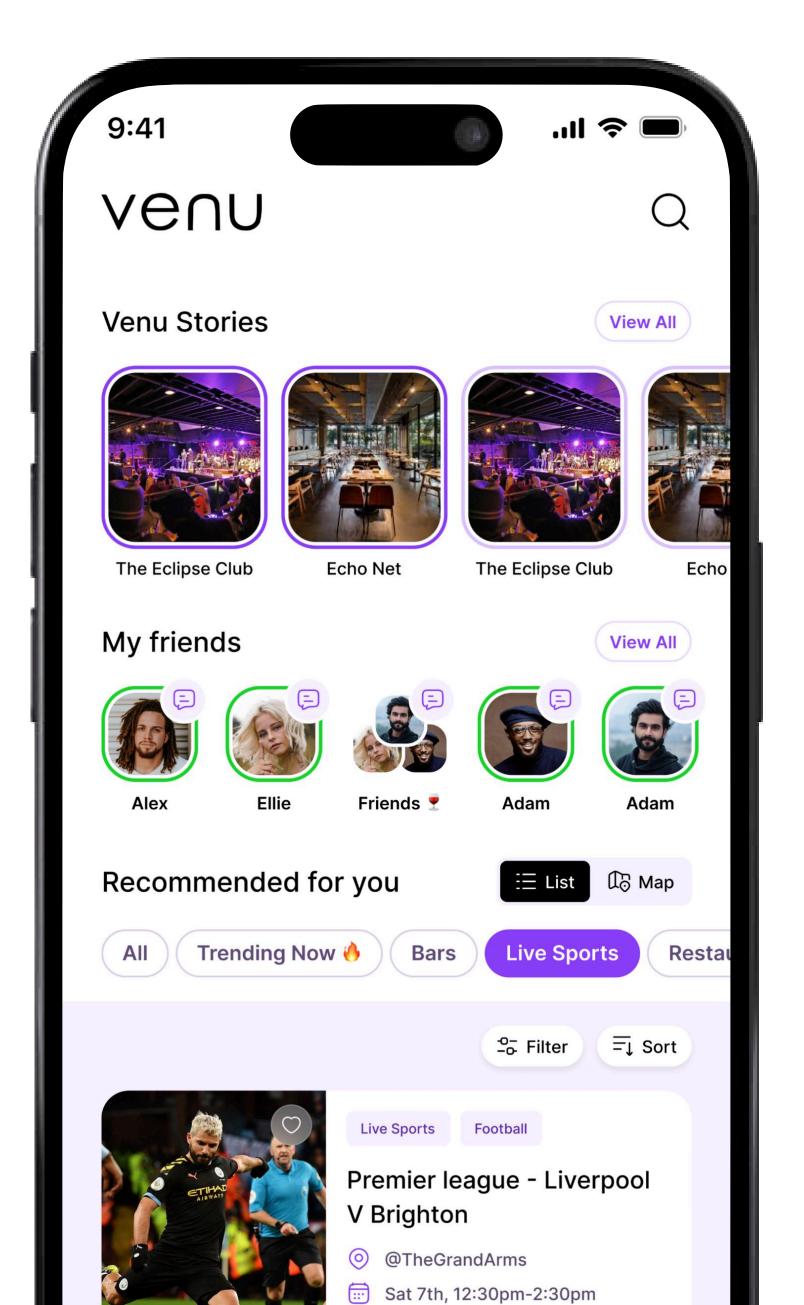

# BOTMER AND VENU CASE STUDY

#### **DESCRIPTION**

Venu approached us with an early-stage concept to connect users through dining and shared interests. We led the project end-to-end— from UI/UX design to a fully functional prototype—using best-in-class development and project management practices. The result helped Venu secure \$12M in Series A funding, led by top-tier VC firms and has been launched in Australia.

#### **VENU**

#### WWW.WEAREVENU.COM