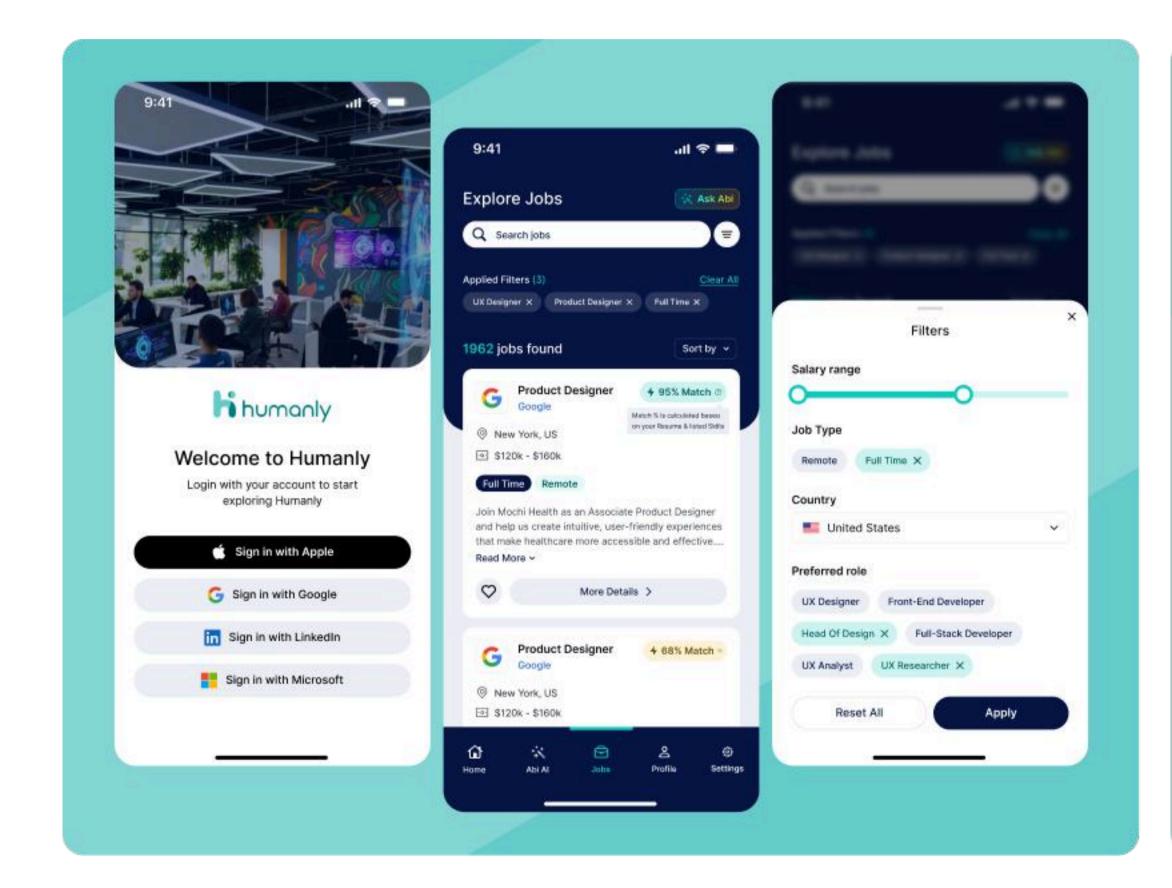

# BOTMER AND HUMANLY CASE STUDY.

#### **PROJECT NAME**

#### **HUMANLY**

#### **DESCRIPTION**

Humanly is an Al Powered career coach and job portal, it's not just Al but integration of Blockchain using its own native token used to reward users. We stepped in for the initial MVP Design and UI/UX phase, currently going through the full-fledge development of the mobile app.

View Prototype

#### WWW.HUMANLYNETWORK.COM