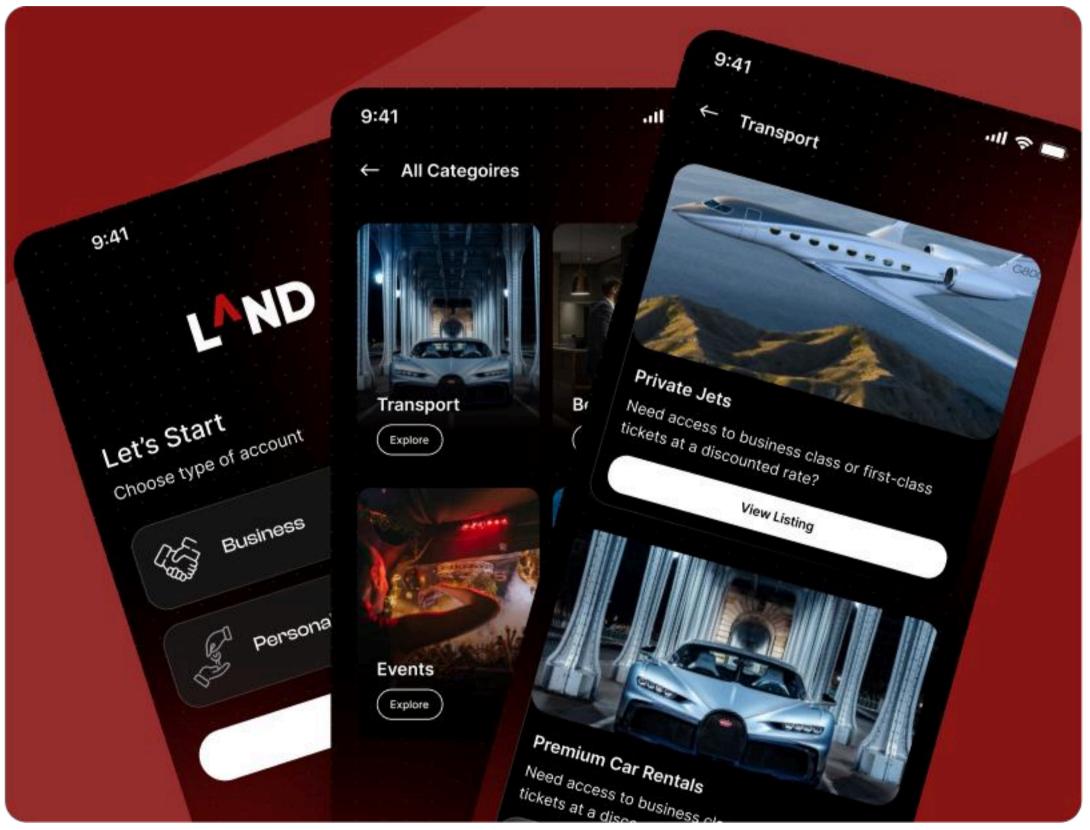

## BOTMER AND LAND APP CASE STUDY

**PROJECT NAME** 

LAND APP

#### **DESCRIPTION**

Land App teamed up with Botmer to build a clean, easy-to-use website and mobile app for booking luxury cars in Dubai. We handled everything from design to development, making it simple for users to find and reserve highend vehicles. The result: a smooth booking experience that fits the luxury vibe of the brand.

#### LAND APP

WWW.LAND-APP.AE