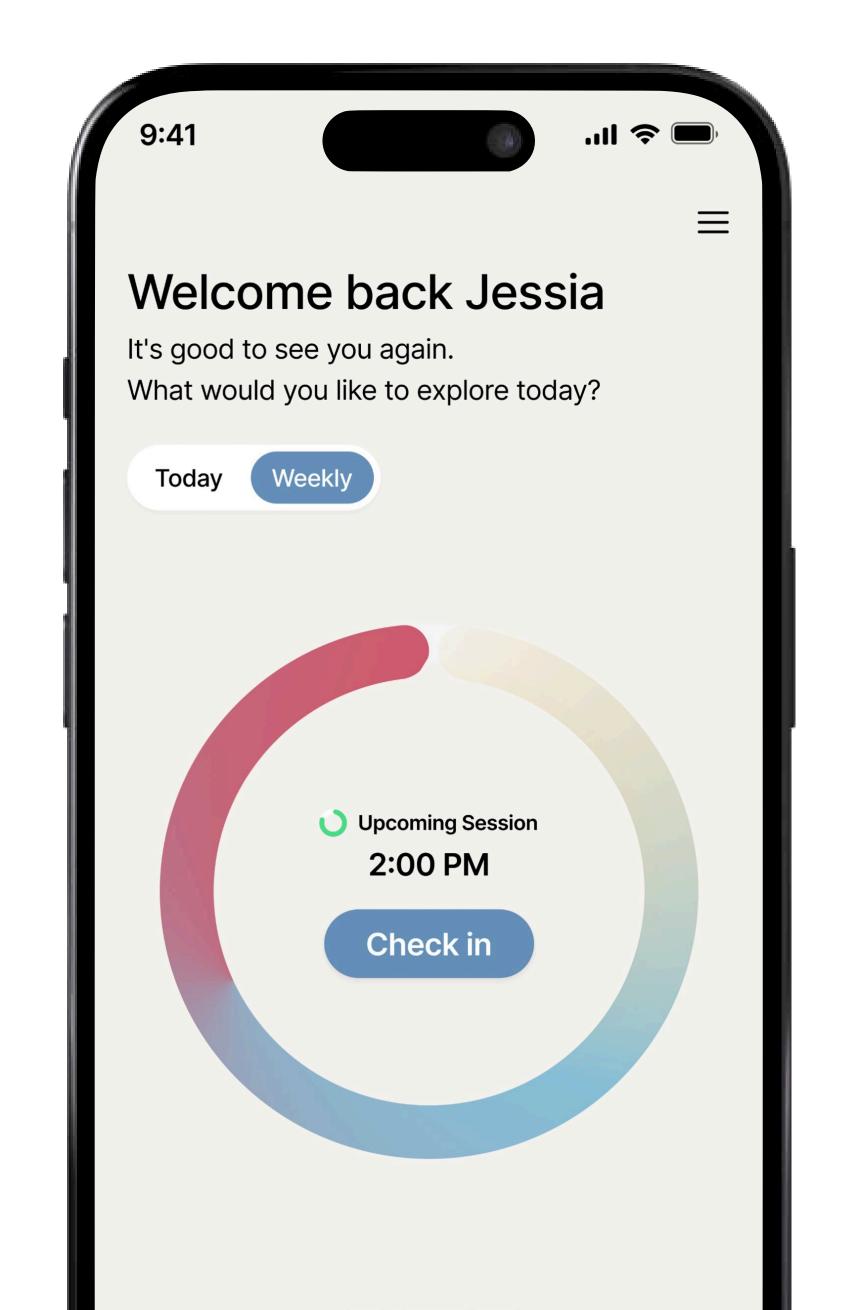

# BOTMER AND REALIGN CASE STUDY.

#### **PROJECT NAME**

#### REALIGN

#### **DESCRIPTION**

Realign came to us in January 2025 with a vision from a team of expert UK psychologists. We led the full journey—from early ideas to full-stack development—creating a smart journaling app with a custom Al chatbot, Reva, built on Llama. The app helps users reflect, heal, and grow through Alpowered self-therapy.

#### REALIGN

WWW.RE-ALIGN.IO