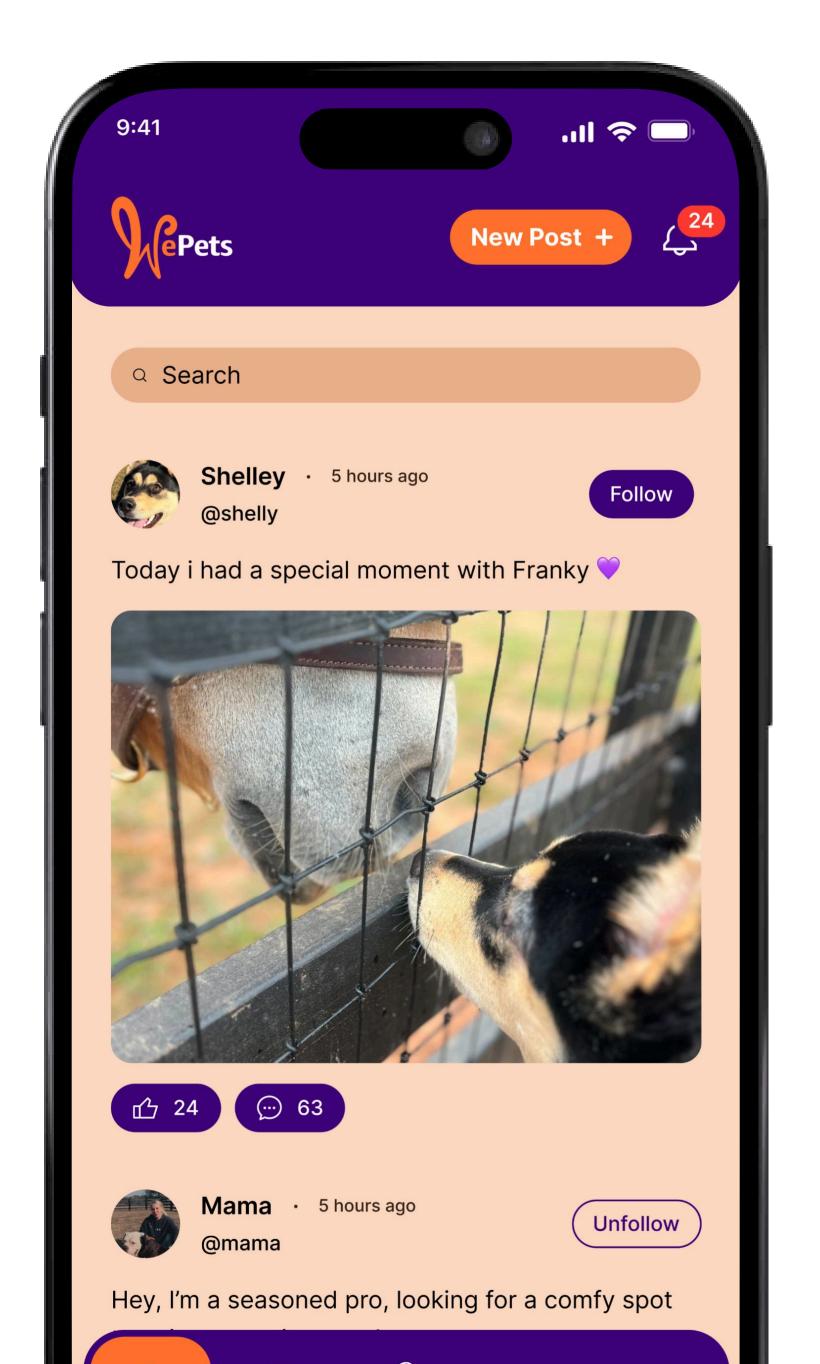

# BOTMER AND WEPETS CASE STUDY.

#### **PROJECT NAME**

#### **WEPETS**

#### **DESCRIPTION**

We were approached by an associate of British actress Millie Bobby Brown to develop the WePets app. We successfully completed the first prototype, ready for launch, and will lead its development over the next 18 months. The app is projected to reach 2+ million users in its first 4 months.

#### **WEPETS**

WWW.WEPETS.SG