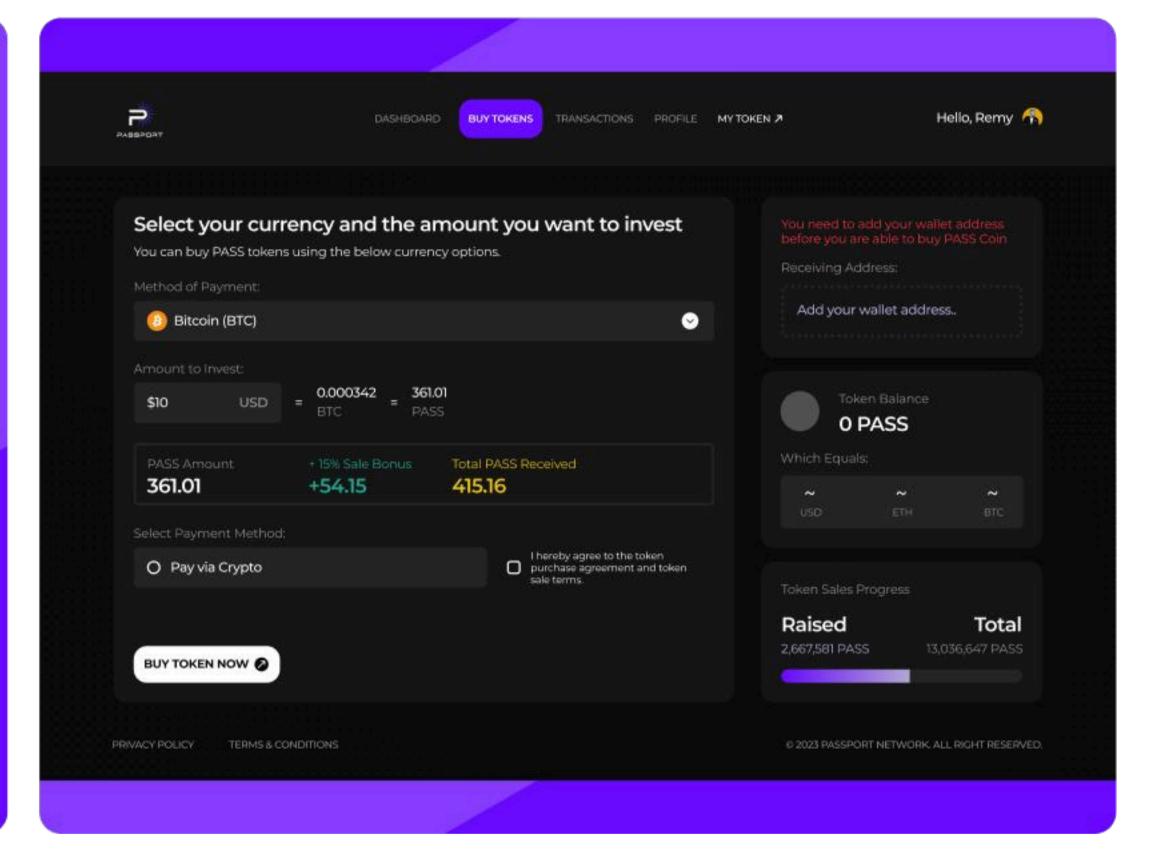

## BOTMER AND PASSPORT V3 CASE STUDY

**PROJECT NAME** 

PASSPORT V3 (Now Called Portl)

#### **DESCRIPTION**

Portl approached us in January 2024 with a critical mobile app plagued by crashes, lags, and security issues—putting its \$25M valuation at risk. Botmer quickly deployed a top-tier engineering team, stabilizing and revamping the app within three months. Since then, we've been a long-term partner under a staff augmentation model, with our engineers working full-time to deliver new features and elevate user experiences across the platform.

#### PASSPORT V3

WWW.PASSPORTV3.10