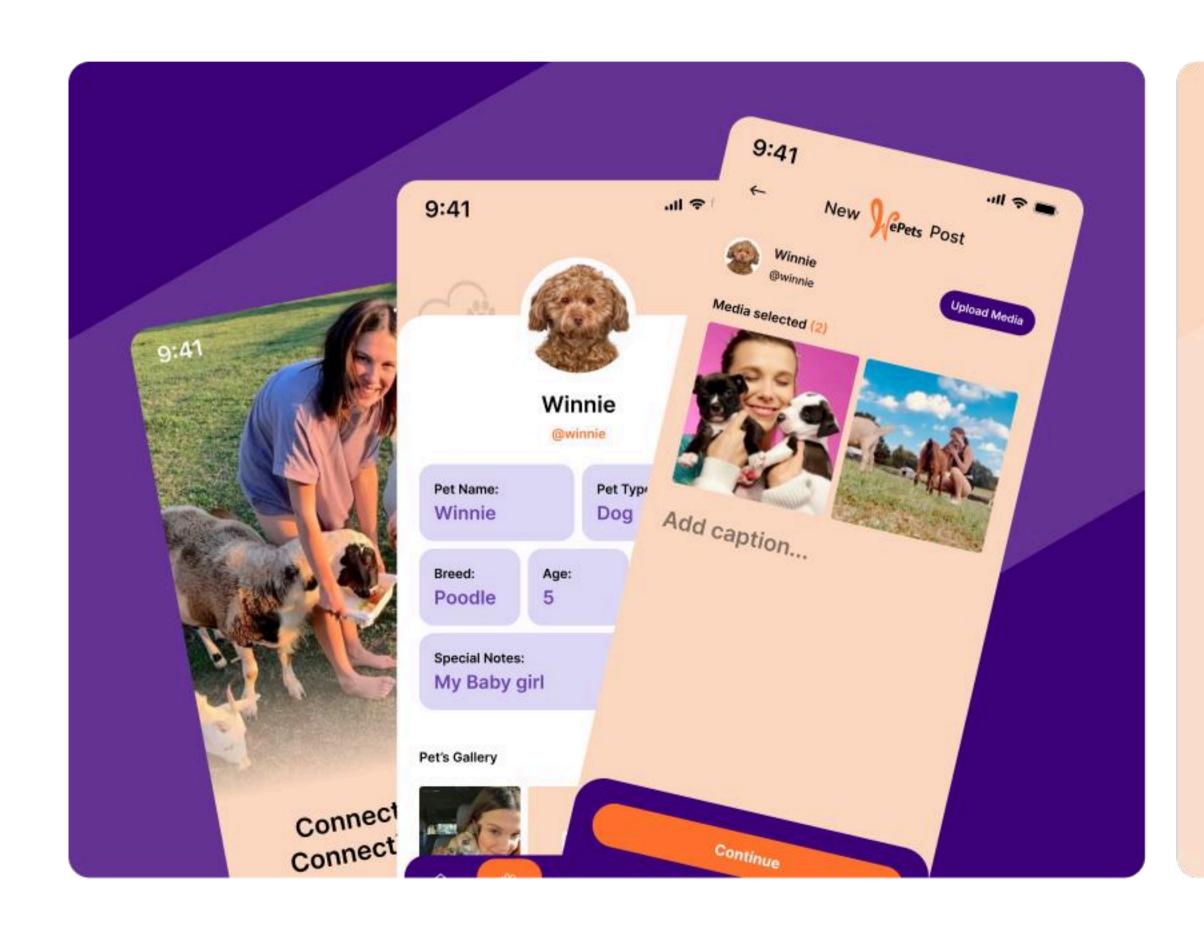

# BOTMER AND WEPETS CASE STUDY.

#### **PROJECT NAME**

#### **WEPETS**

#### **DESCRIPTION**

We were approached by an associate of British actress Millie Bobby Brown to develop the WePets app. We successfully completed the first prototype, ready for launch, and will lead its development over the next 18 months. The app is projected to reach 2+ million users in its first 4 months.

#### **WEPETS**

WWW.WEPETS.SG