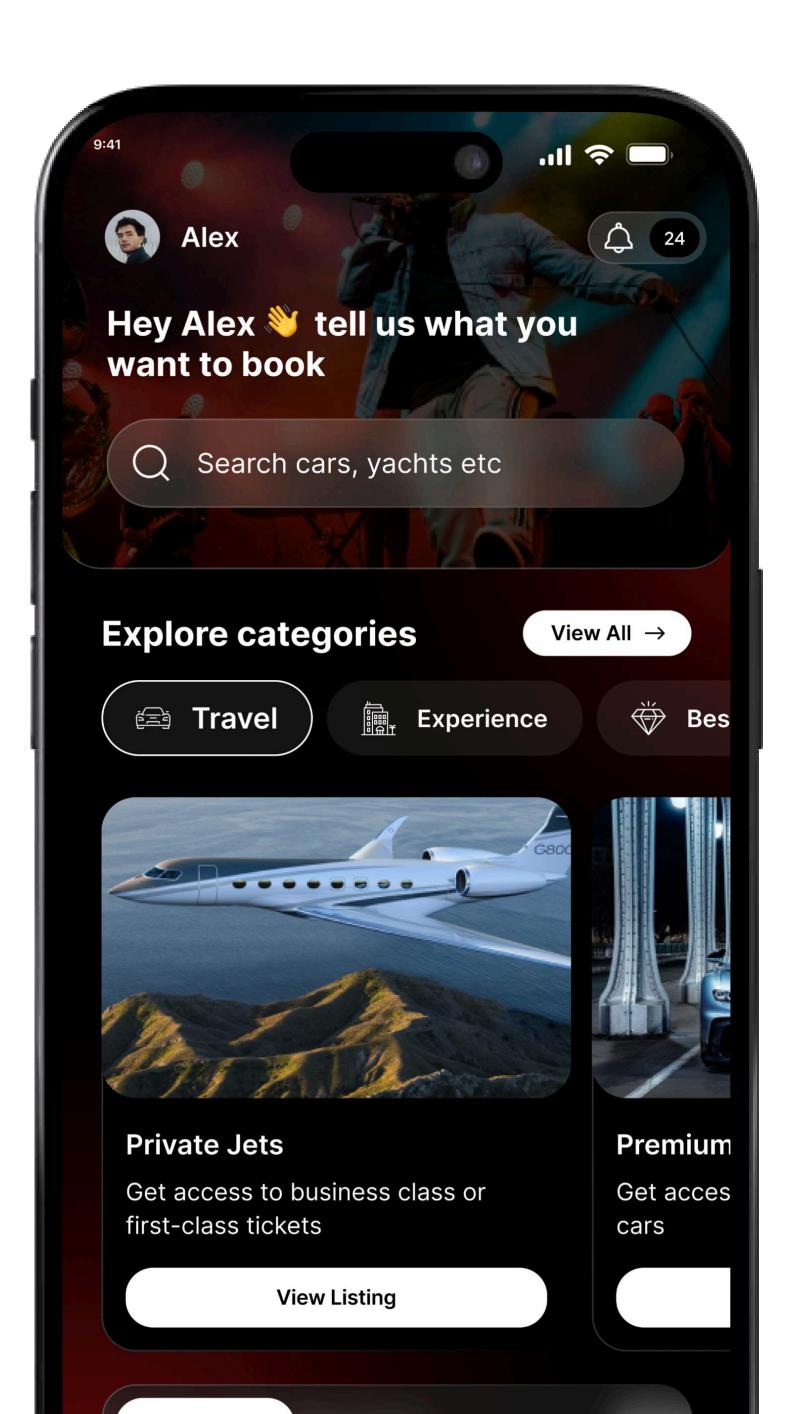

## BOTMER AND LAND APP CASE STUDY

**PROJECT NAME** 

LAND APP

#### **DESCRIPTION**

Land App teamed up with Botmer to build a clean, easy-to-use website and mobile app for booking luxury cars in Dubai. We handled everything from design to development, making it simple for users to find and reserve highend vehicles. The result: a smooth booking experience that fits the luxury vibe of the brand.

View Prototype

#### LAND APP

WWW.LAND-APP.AE