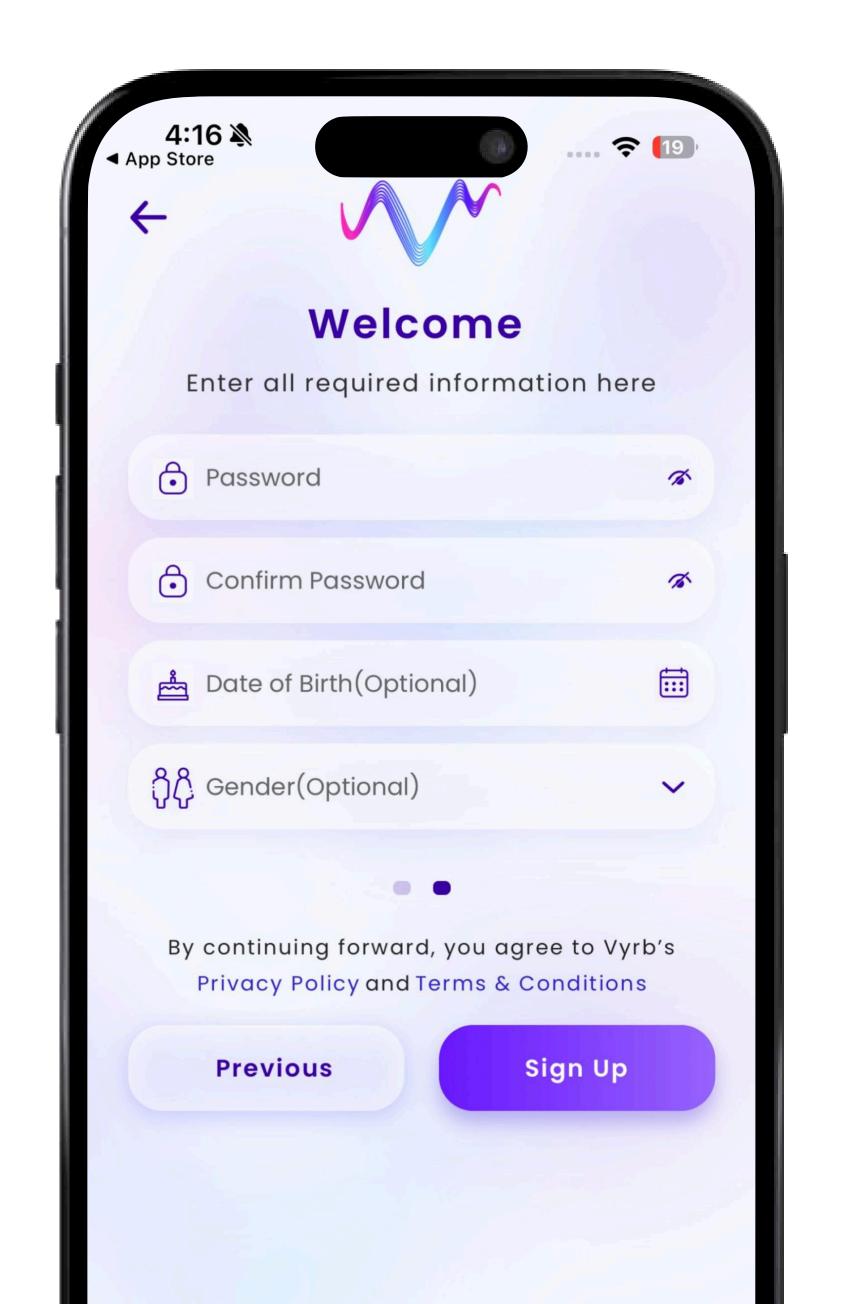

## BOTMER AND VYRB CASE STUDY

#### **VYRB**

#### **DESCRIPTION**

Vyrb teamed up with Botmer to build a hands-free, voice-first social platform that makes it easy to speak, listen, and engage—without ever looking at your phone. From design to full-stack development, we created a smooth audio-only experience powered by smart voice commands and a unique Autoplay feature. The app helps users stay connected while staying focused on the real world.