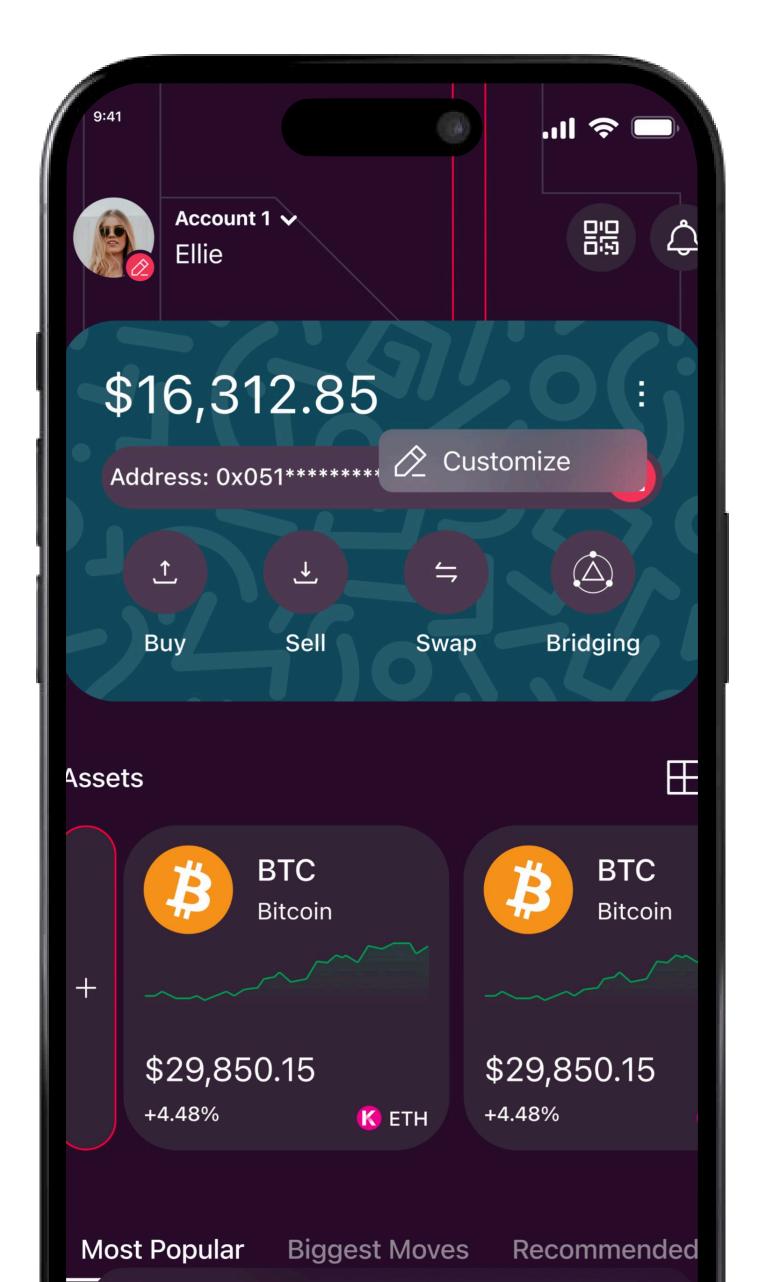

#### **DESCRIPTION**

BTX Wallet is a non-custodial crypto wallet with over 100K users across China and Hong Kong. Botmer partnered with NextGen Technologies to design and build the wallet from the ground up, ensuring security, scalability, and a smooth user experience.