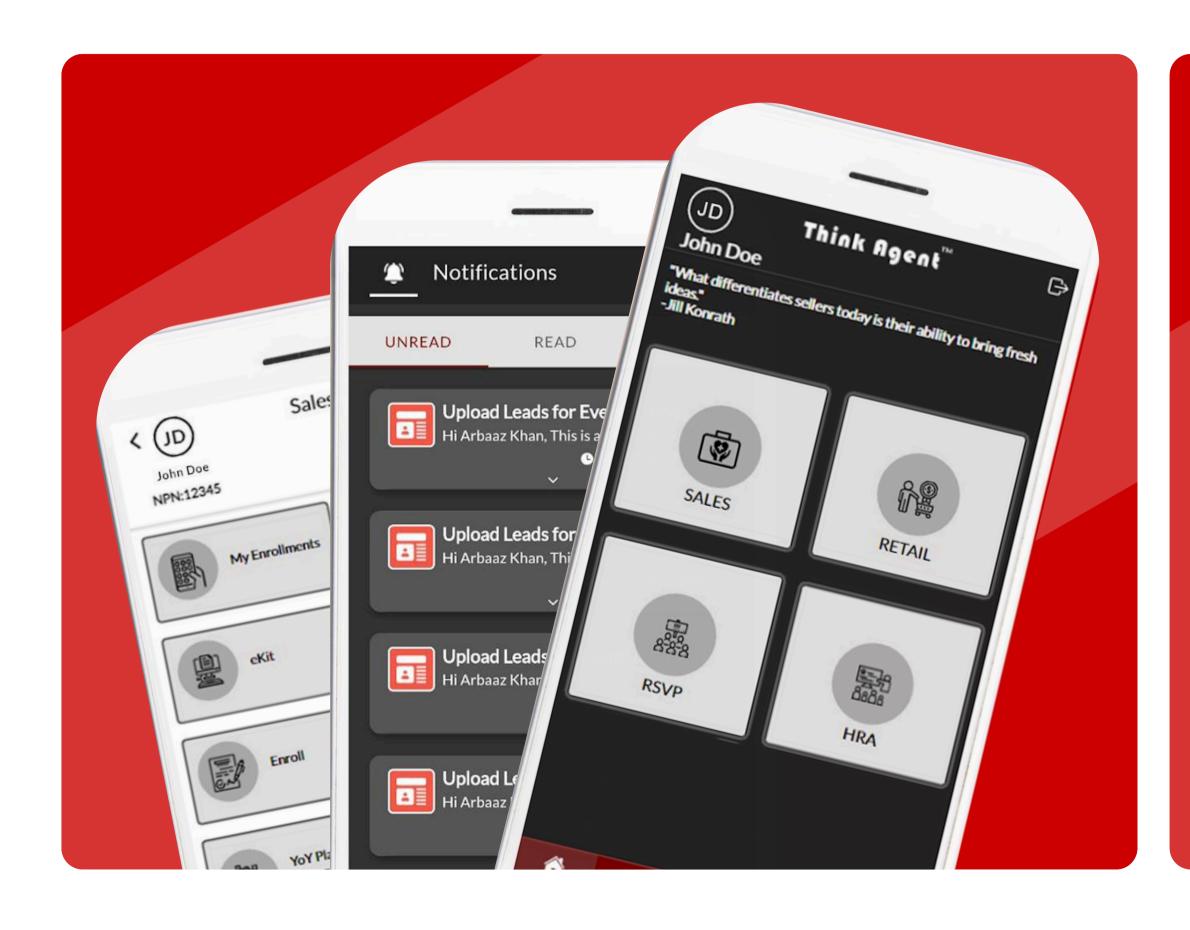

# BOTMER AND THINK AGENT CASE STUDY

#### PROJECT NAME

#### **THINK AGENT**

#### **DESCRIPTION**

Botmer partnered with Think Agent to build a one-stop digital platform tailored for Medicare sales agents. From lead management to virtual enrollment kits, we developed a complete virtual office experience. Key features include activity tracking, automated check-ins, resource downloads, and real-time communication tools—all designed to boost agent productivity. The platform continues to grow, backed by ongoing support and a strong vision for the future of Medicare sales.

#### **THINK AGENT**

APP.THINKAGENT.COM