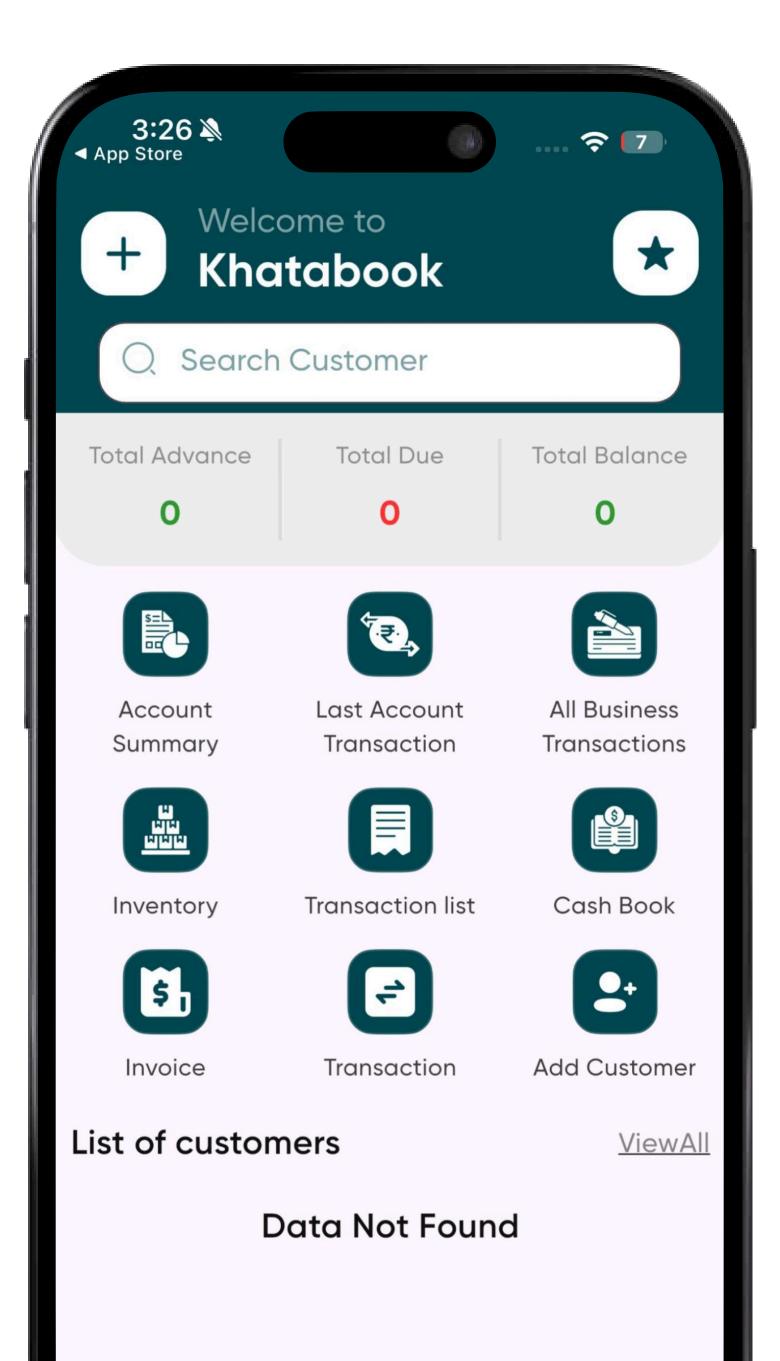

# BOTMER AND KHATABOOK CASE STUDY.

#### **PROJECT NAME**

#### khatabook

#### **DESCRIPTION**

We built Khatabook from scratch—a personal finance tracking app that helps users manage daily expenses easily. From design to launch, we handled the full development and successfully released it on app stores. We continue to work with them to improve and grow the platform.

#### khatabook

WWW.KHATABOOK.COM