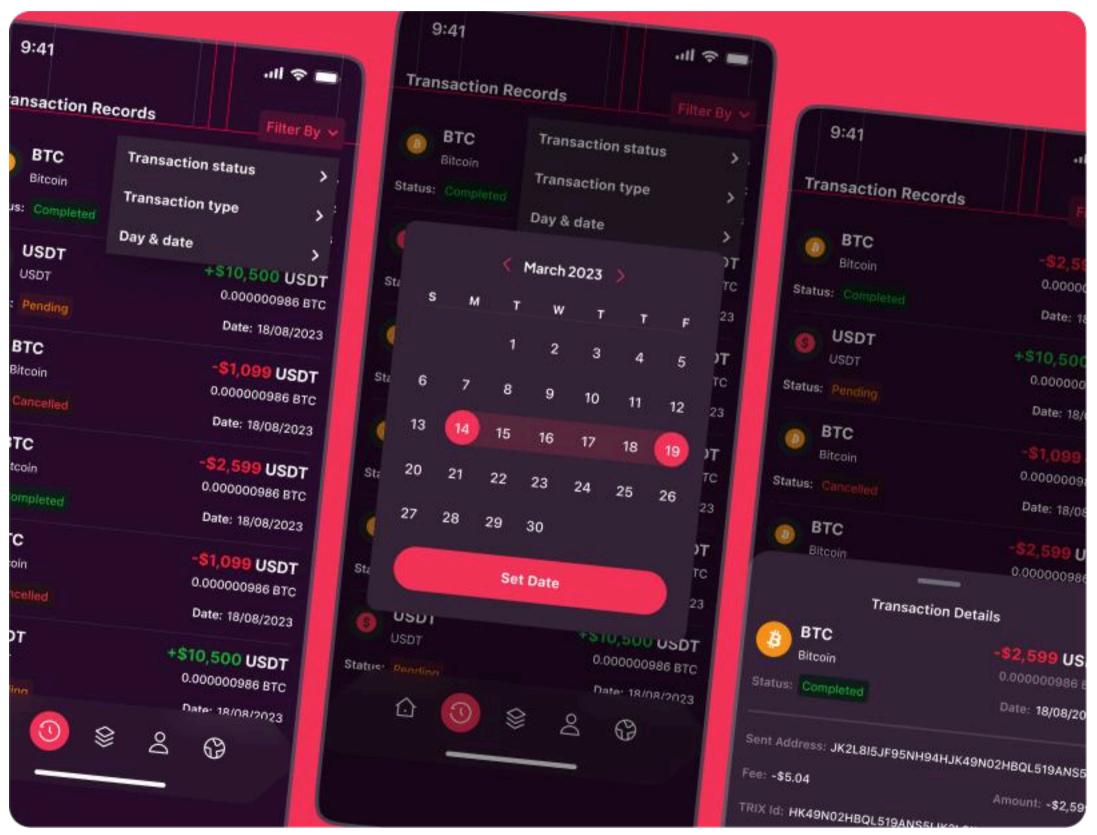

#### **DESCRIPTION**

BTX Wallet is a non-custodial crypto wallet with over 100K users across China and Hong Kong. Botmer partnered with NextGen Technologies to design and build the wallet from the ground up, ensuring security, scalability, and a smooth user experience.