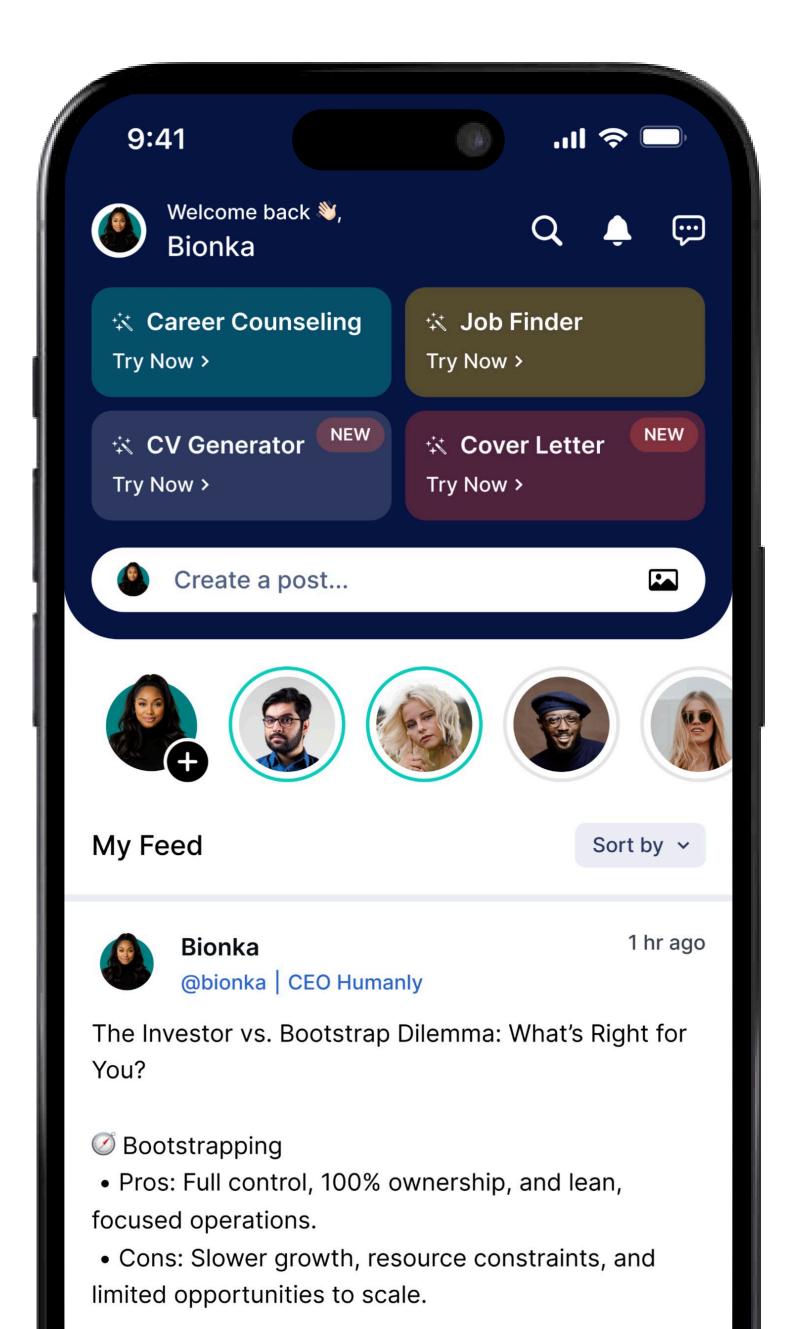

# BOTMER AND HUMANLY CASE STUDY.

#### **PROJECT NAME**

#### **HUMANLY**

#### **DESCRIPTION**

Humanly is an Al Powered career coach and job portal, it's not just Al but integration of Blockchain using its own native token used to reward users. We stepped in for the initial MVP Design and UI/UX phase, currently going through the full-fledge development of the mobile app.

View Prototype

#### WWW.HUMANLYNETWORK.COM