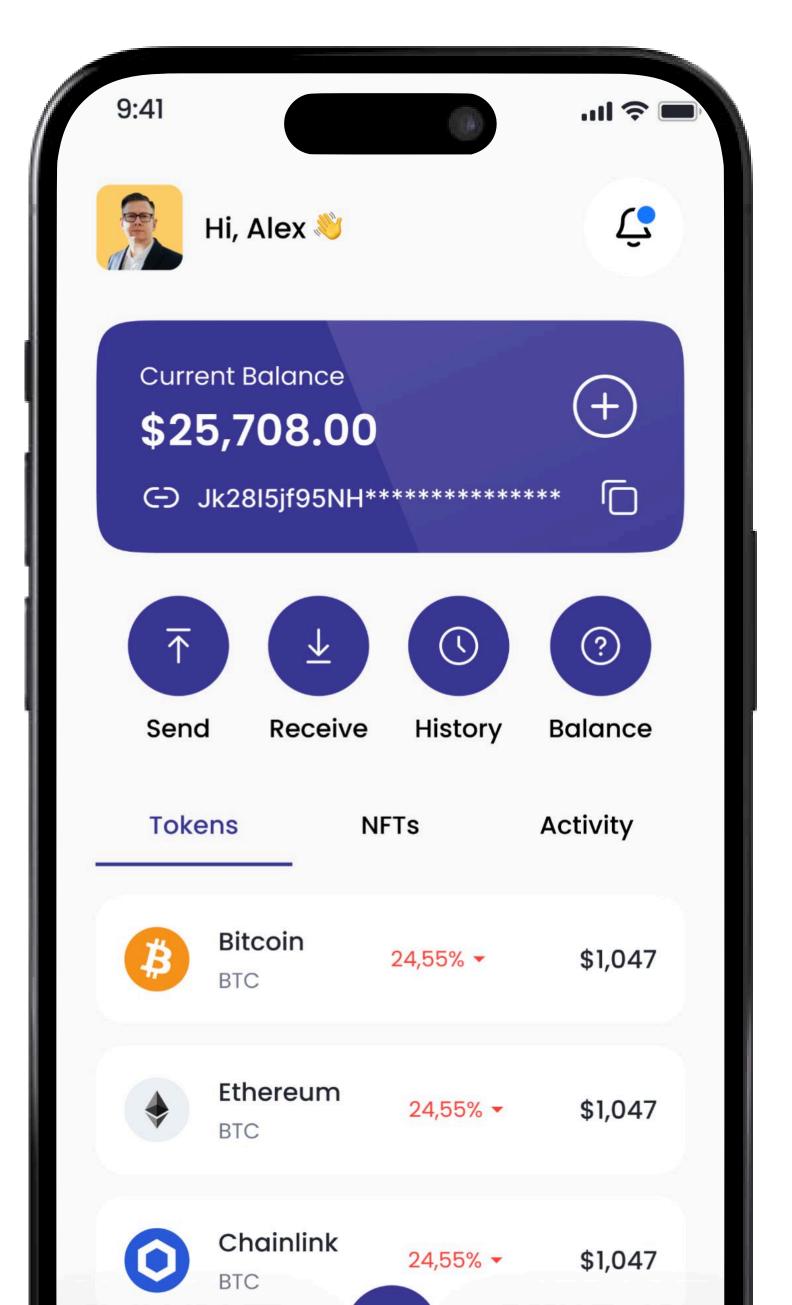

### BOTMER AND TAPPCOIN WALLET CASE STUDY.

#### **PROJECT NAME**

#### **Tapp Wallet**

#### **DESCRIPTION**

TappWallet is a non-custodial crypto wallet built on the Solana blockchain. Botmer led the design and development from the ground up, focusing on speed, security, and a smooth user experience. With thousands of active users, TappWallet is becoming a key player in the Solana ecosystem.

#### TAPPWALLET.COM