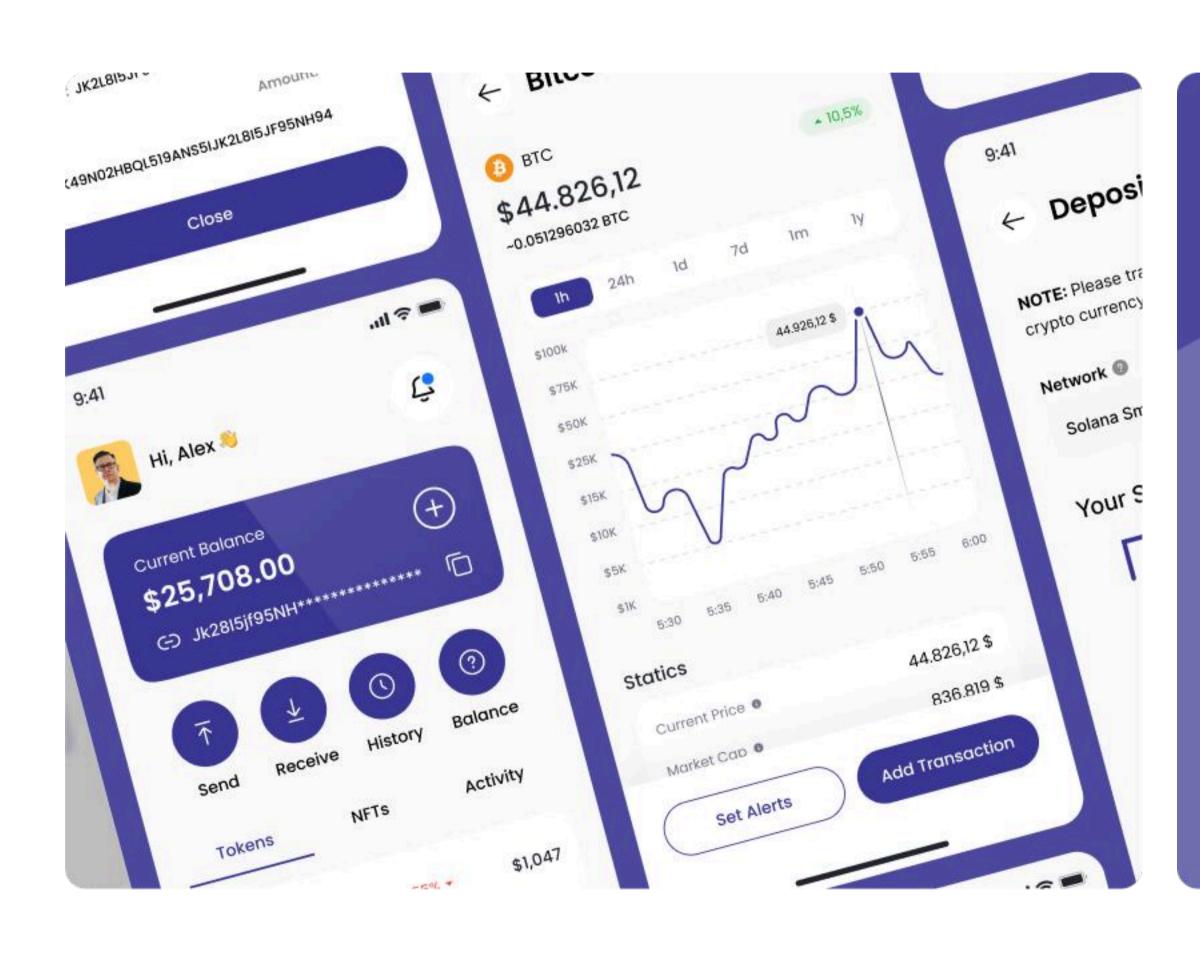

### BOTMER AND TAPPCOIN WALLET CASE STUDY.

#### **PROJECT NAME**

#### **Tapp Wallet**

#### **DESCRIPTION**

TappWallet is a non-custodial crypto wallet built on the Solana blockchain. Botmer led the design and development from the ground up, focusing on speed, security, and a smooth user experience. With thousands of active users, TappWallet is becoming a key player in the Solana ecosystem.

#### TAPPWALLET.COM