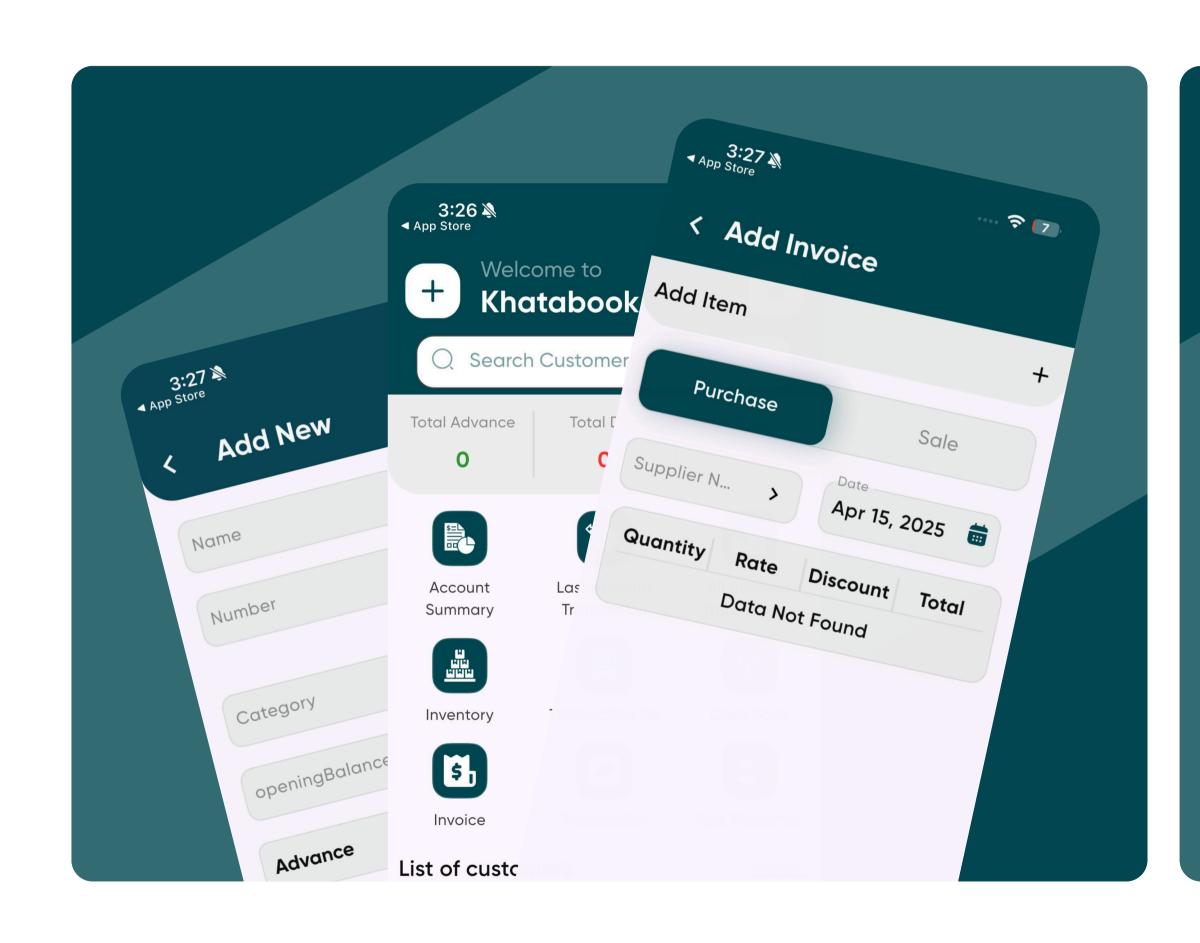

# BOTMER AND KHATABOOK CASE STUDY.

#### **PROJECT NAME**

#### khatabook

#### **DESCRIPTION**

We built Khatabook from scratch—a personal finance tracking app that helps users manage daily expenses easily. From design to launch, we handled the full development and successfully released it on app stores. We continue to work with them to improve and grow the platform.

#### khatabook

WWW.KHATABOOK.COM