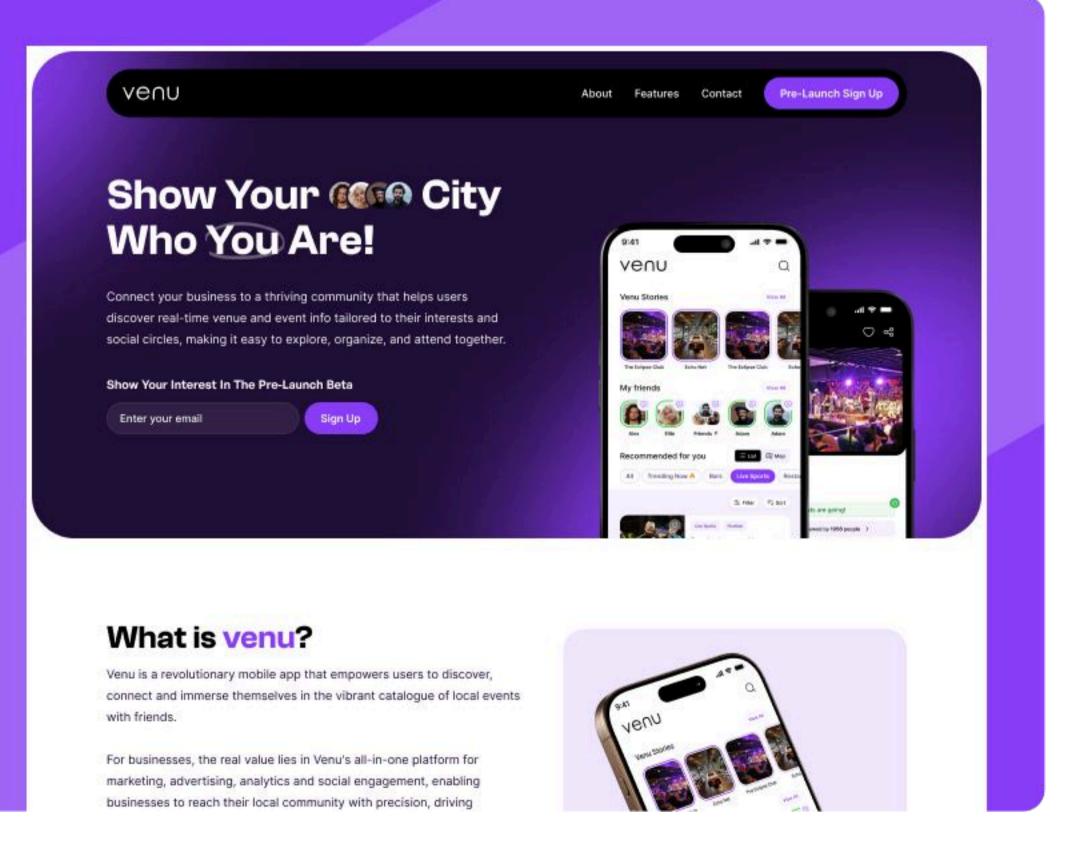

# BOTMER AND VENU CASE STUDY

#### **DESCRIPTION**

Venu approached us with an early-stage concept to connect users through dining and shared interests. We led the project end-to-end— from UI/UX design to a fully functional prototype—using best-in-class development and project management practices. The result helped Venu secure \$12M in Series A funding, led by top-tier VC firms and has been launched in Australia.

#### **VENU**

#### WWW.WEAREVENU.COM