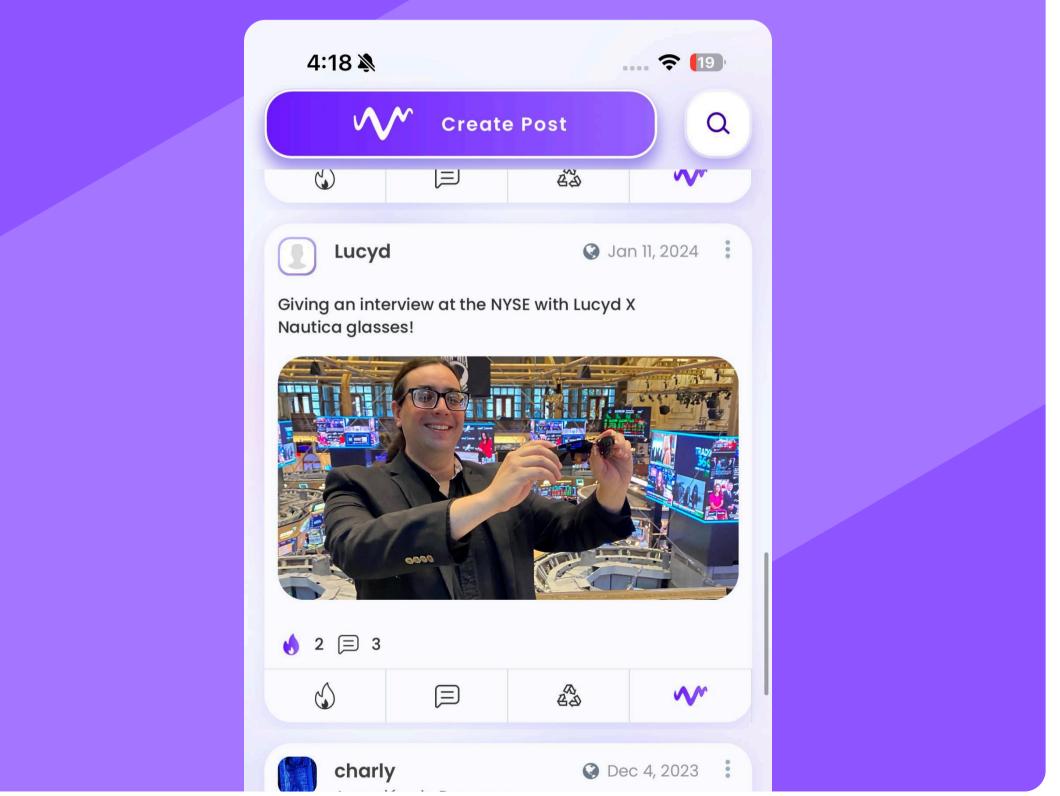

## BOTMER AND VYRB CASE STUDY

#### **VYRB**

#### **DESCRIPTION**

Vyrb teamed up with Botmer to build a hands-free, voice-first social platform that makes it easy to speak, listen, and engage—without ever looking at your phone. From design to full-stack development, we created a smooth audio-only experience powered by smart voice commands and a unique Autoplay feature. The app helps users stay connected while staying focused on the real world.