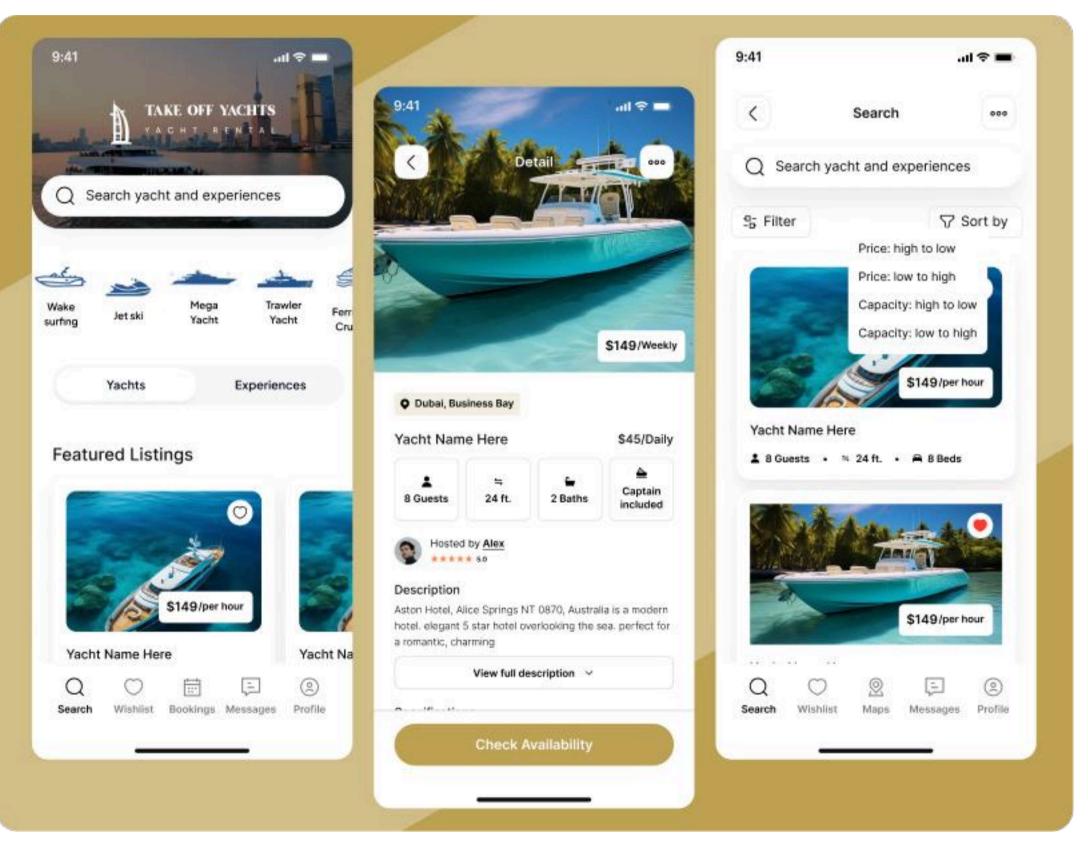

## BOTMER AND TAKEOFFYACHTS CASE STUDY.

#### **PROJECT NAME**

#### **TAKEOFFYACHTS**

#### **DESCRIPTION**

Takeoff Yachts was a small yacht rental business in Dubai with minimal digital presence. Botmer built a world-class web and mobile booking platform, transforming their operations. Within just four months, their monthly revenue grew from AED 50K to AED 340K as of March 2025.

#### WWW.TAKEOFFYACHTS.COM