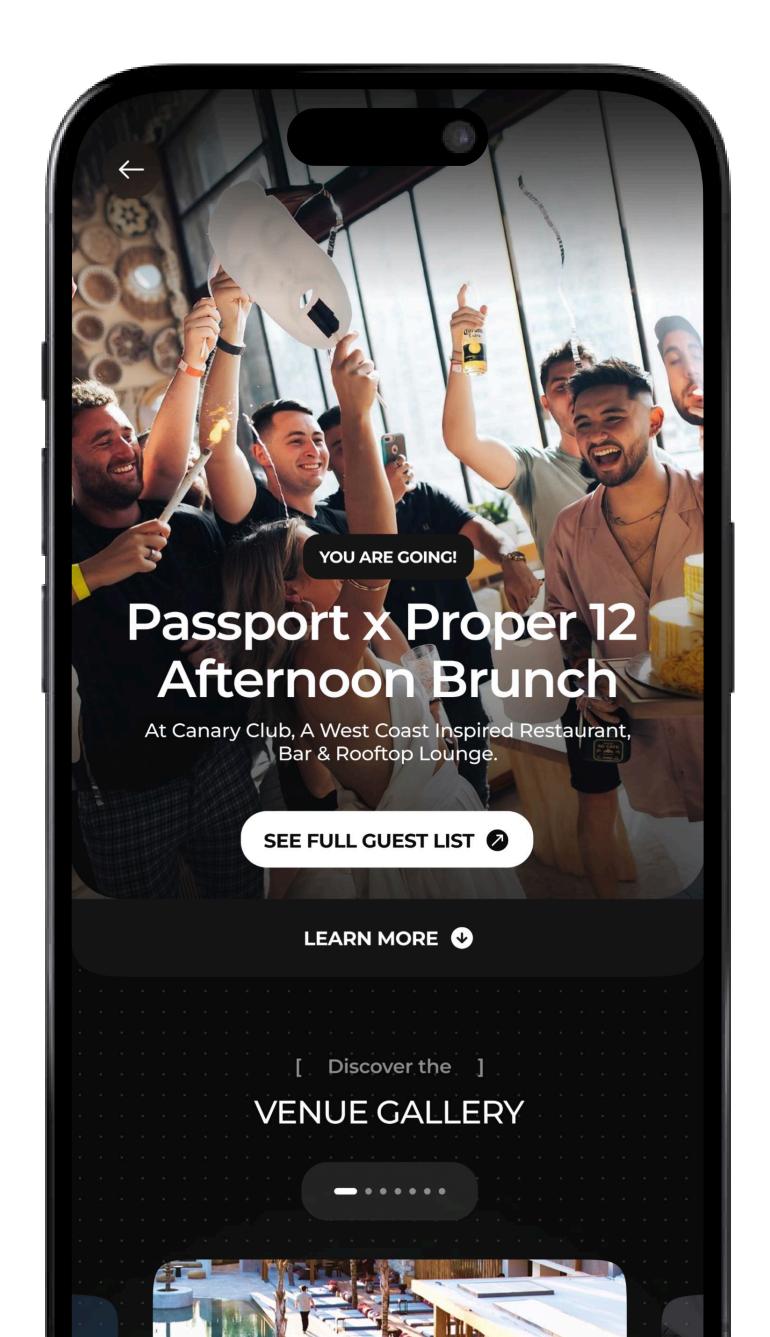

## BOTMER AND PASSPORT V3 CASE STUDY

**PROJECT NAME** 

PASSPORT V3 (Now Called Portl)

#### **DESCRIPTION**

Portl approached us in January 2024 with a critical mobile app plagued by crashes, lags, and security issues—putting its \$25M valuation at risk. Botmer quickly deployed a top-tier engineering team, stabilizing and revamping the app within three months. Since then, we've been a long-term partner under a staff augmentation model, with our engineers working full-time to deliver new features and elevate user experiences across the platform.

#### PASSPORT V3

WWW.PASSPORTV3.10