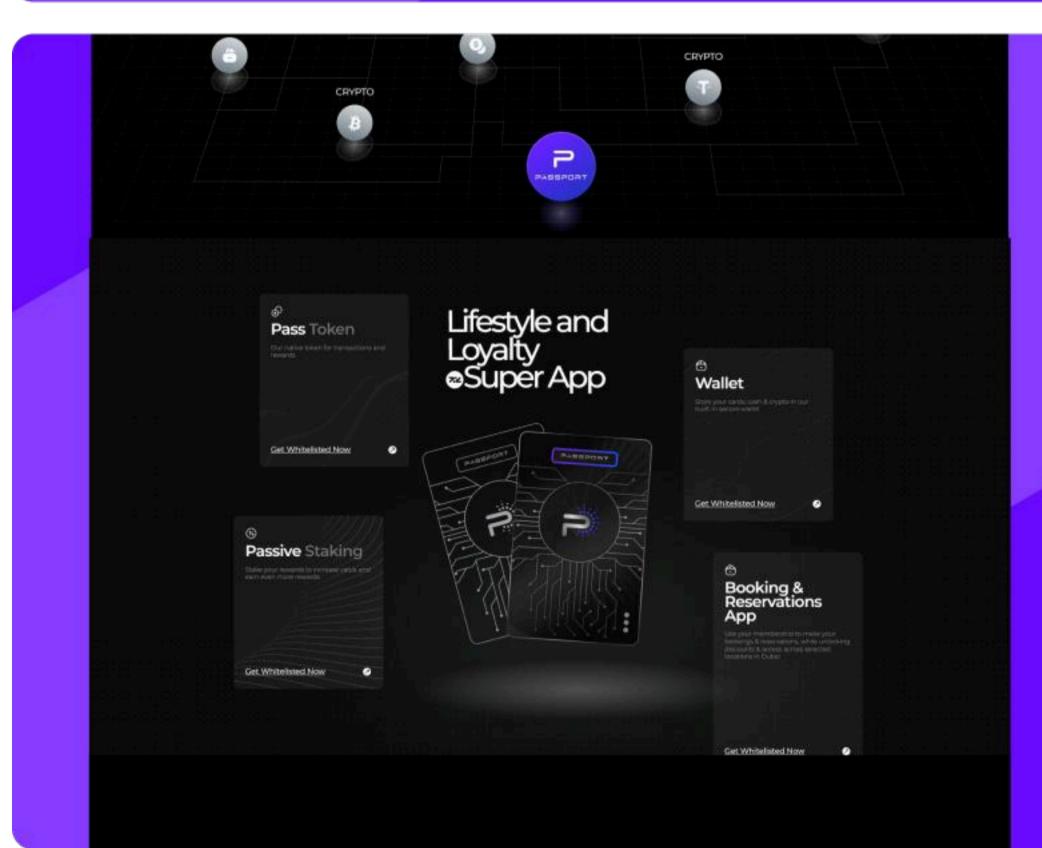

## BOTMER AND PASSPORT V3 CASE STUDY

**PROJECT NAME** 

PASSPORT V3 (Now Called Portl)

#### **DESCRIPTION**

Portl approached us in January 2024 with a critical mobile app plagued by crashes, lags, and security issues—putting its \$25M valuation at risk. Botmer quickly deployed a top-tier engineering team, stabilizing and revamping the app within three months. Since then, we've been a long-term partner under a staff augmentation model, with our engineers working full-time to deliver new features and elevate user experiences across the platform.

#### PASSPORT V3

WWW.PASSPORTV3.10