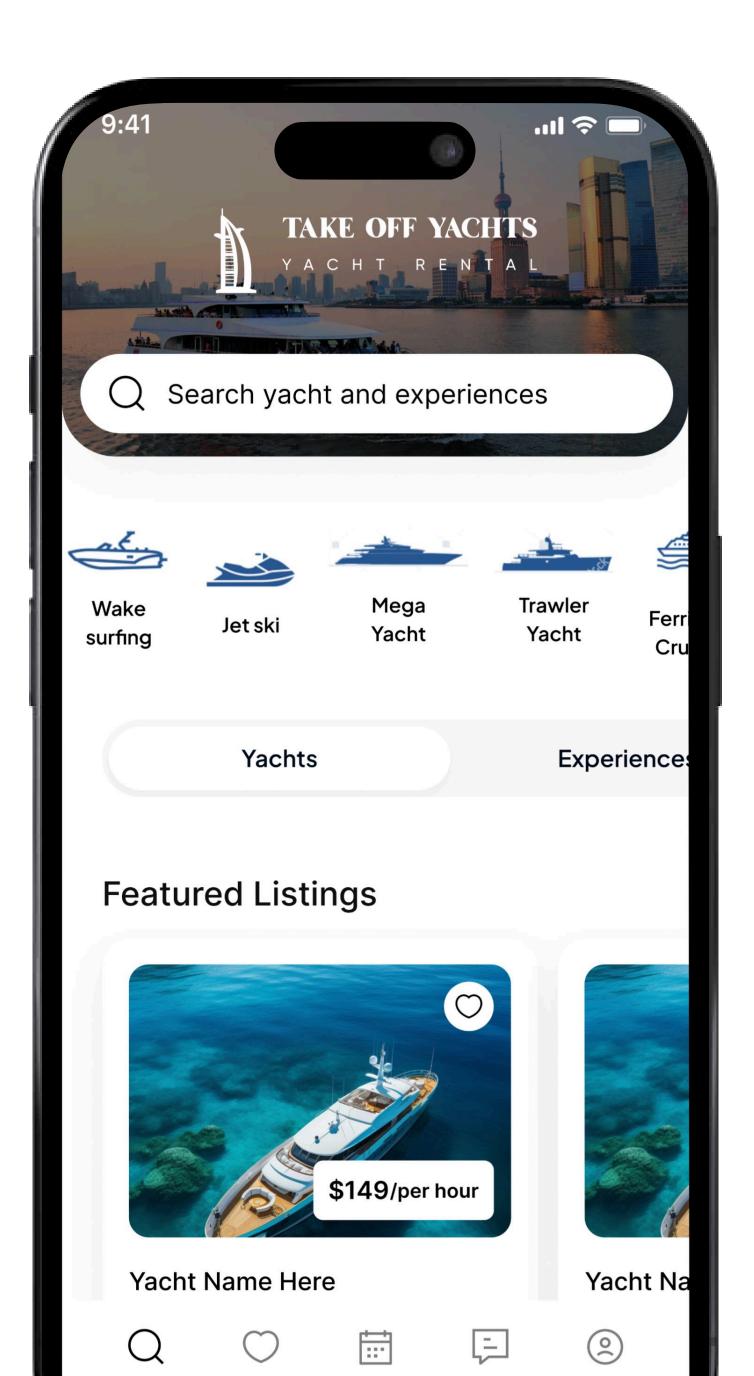

## BOTMER AND TAKEOFFYACHTS CASE STUDY.

#### **PROJECT NAME**

#### **TAKEOFFYACHTS**

#### **DESCRIPTION**

Takeoff Yachts was a small yacht rental business in Dubai with minimal digital presence. Botmer built a world-class web and mobile booking platform, transforming their operations. Within just four months, their monthly revenue grew from AED 50K to AED 340K as of March 2025.

#### WWW.TAKEOFFYACHTS.COM