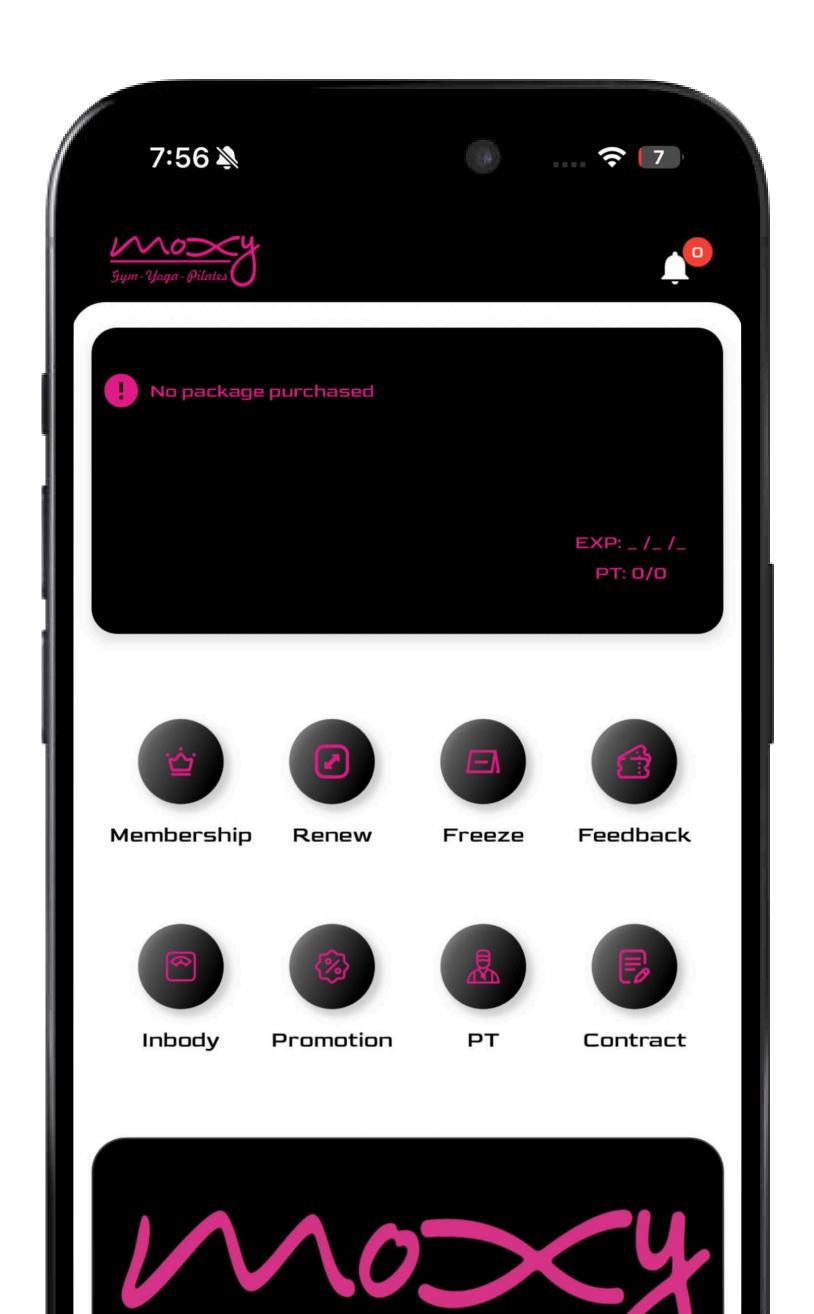

# BOTMER AND MOXY CASE STUDY

#### PROJECT NAME

#### **MOXY**

#### **DESCRIPTION**

Moxy is an online booking app for the fitness industry. After signing up, members can choose their gym location, preferred time slots, and personal trainers for their workouts—anytime, anywhere. Botmer developed the full platform to make personal training more accessible, flexible, and convenient across Vietnam.