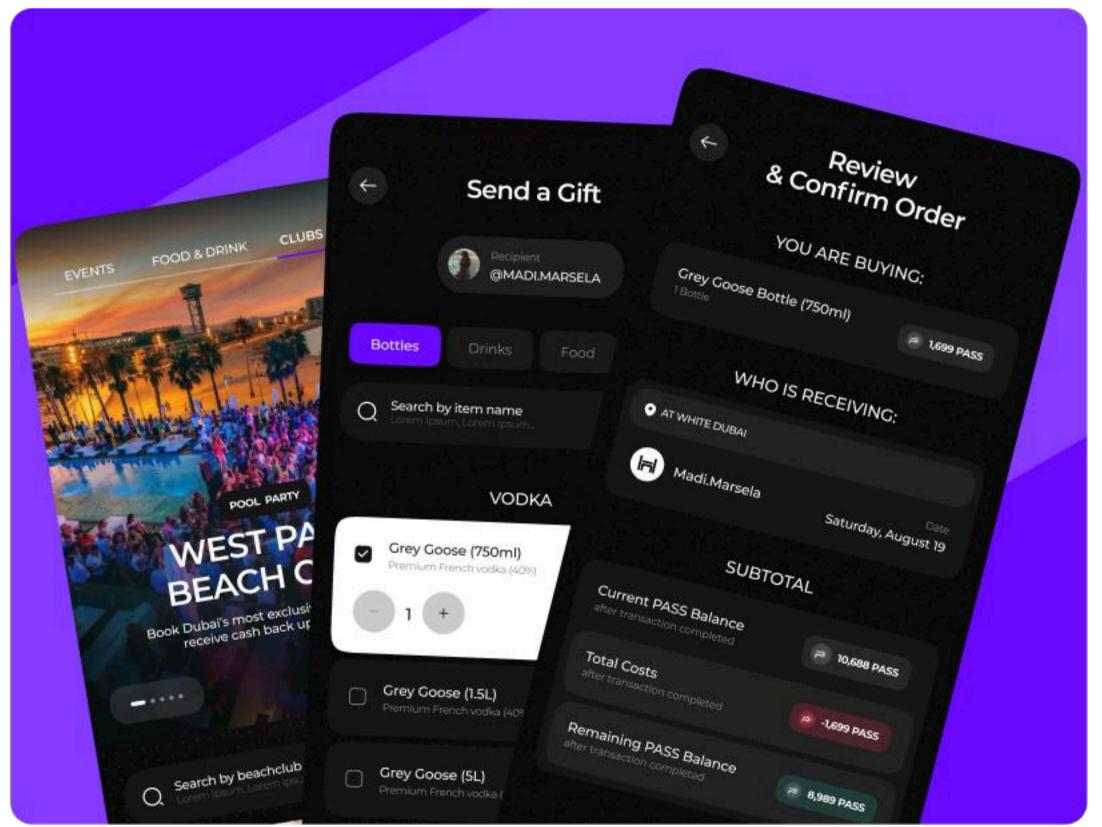

## BOTMER AND PASSPORT V3 CASE STUDY

**PROJECT NAME** 

PASSPORT V3 (Now Called Portl)

#### **DESCRIPTION**

Portl approached us in January 2024 with a critical mobile app plagued by crashes, lags, and security issues—putting its \$25M valuation at risk. Botmer quickly deployed a top-tier engineering team, stabilizing and revamping the app within three months. Since then, we've been a long-term partner under a staff augmentation model, with our engineers working full-time to deliver new features and elevate user experiences across the platform.

#### PASSPORT V3

WWW.PASSPORTV3.10