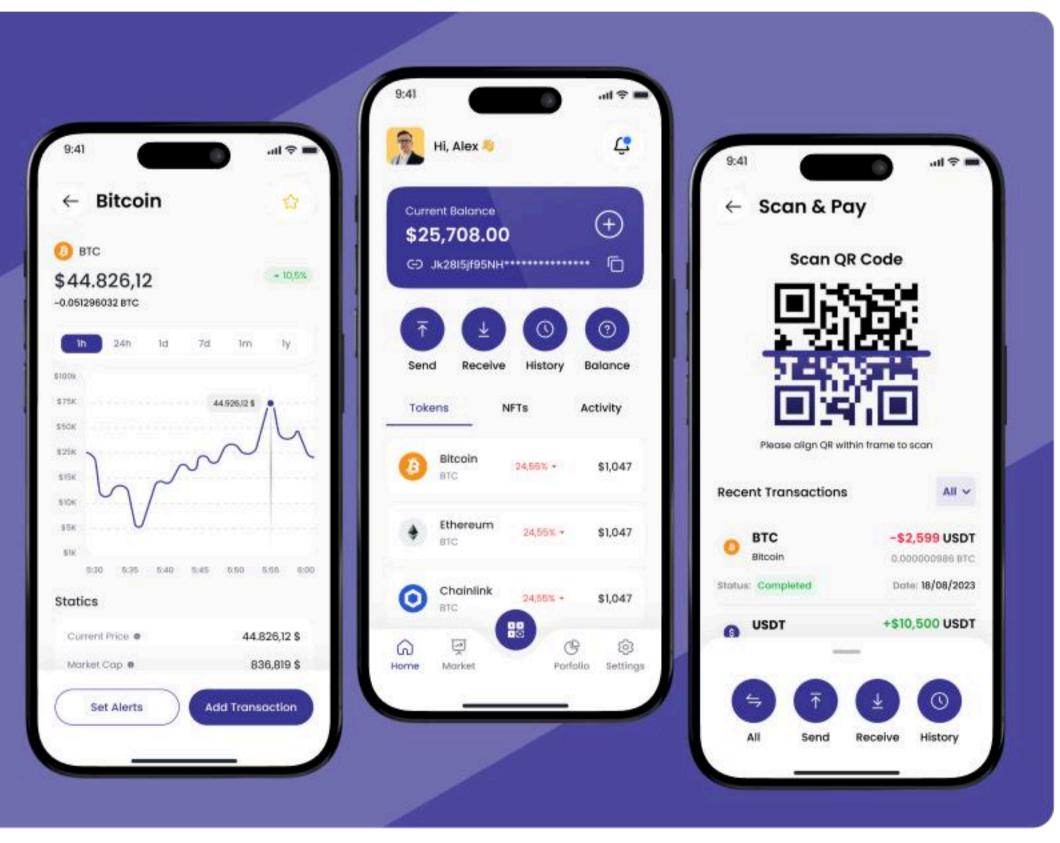

### BOTMER AND TAPPCOIN WALLET CASE STUDY.

#### **PROJECT NAME**

#### **Tapp Wallet**

#### **DESCRIPTION**

TappWallet is a non-custodial crypto wallet built on the Solana blockchain. Botmer led the design and development from the ground up, focusing on speed, security, and a smooth user experience. With thousands of active users, TappWallet is becoming a key player in the Solana ecosystem.

#### TAPPWALLET.COM