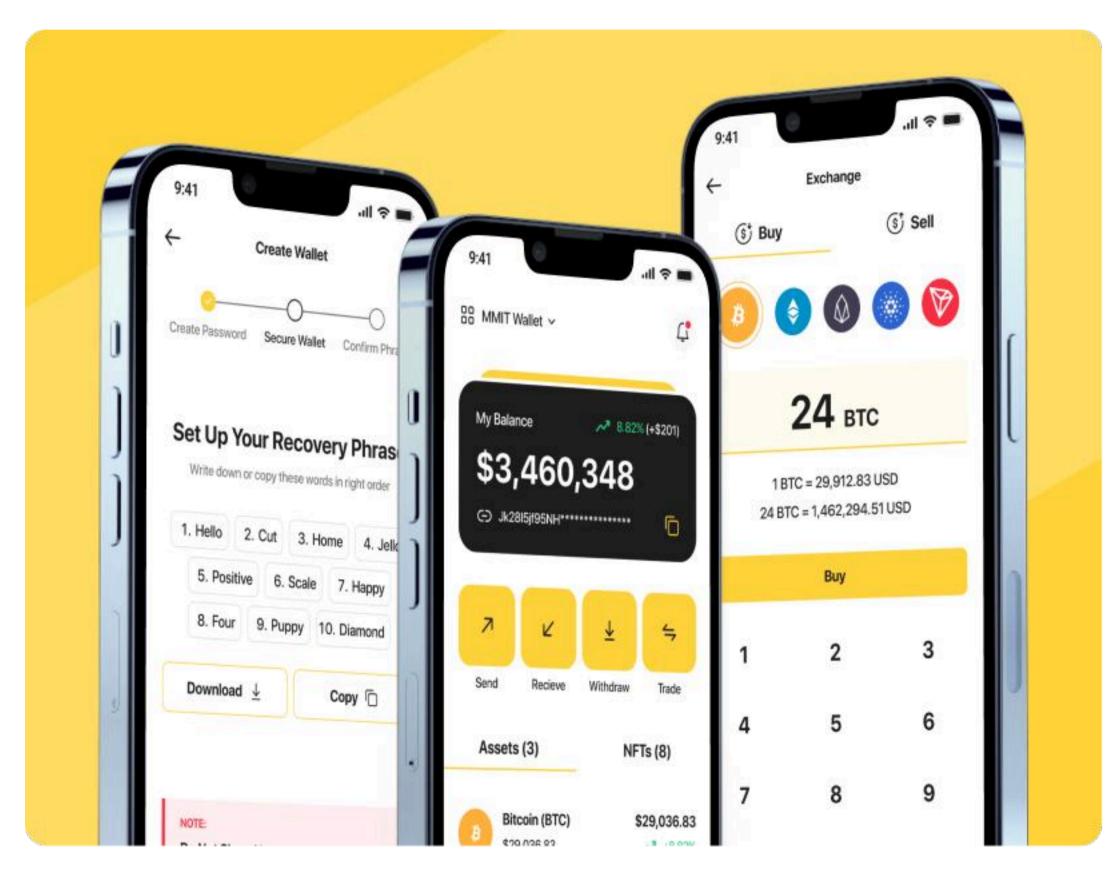

# BOTMER AND MMIT WALLET CASE STUDY.

#### **PROJECT NAME**

#### **MMIT WALLET**

#### **DESCRIPTION**

MMIT is a growing blockchain ecosystem popular in India and the UAE. Botmer played a key role in designing and developing many of its products—including the core MMIT platform itself. With over 10K users and a valuation of \$10M+, MMIT stands as one of our standout blockchain success stories.

**View Prototype** 

#### **MMIT WALLET**

WWW.PRO.MMINT.IO/