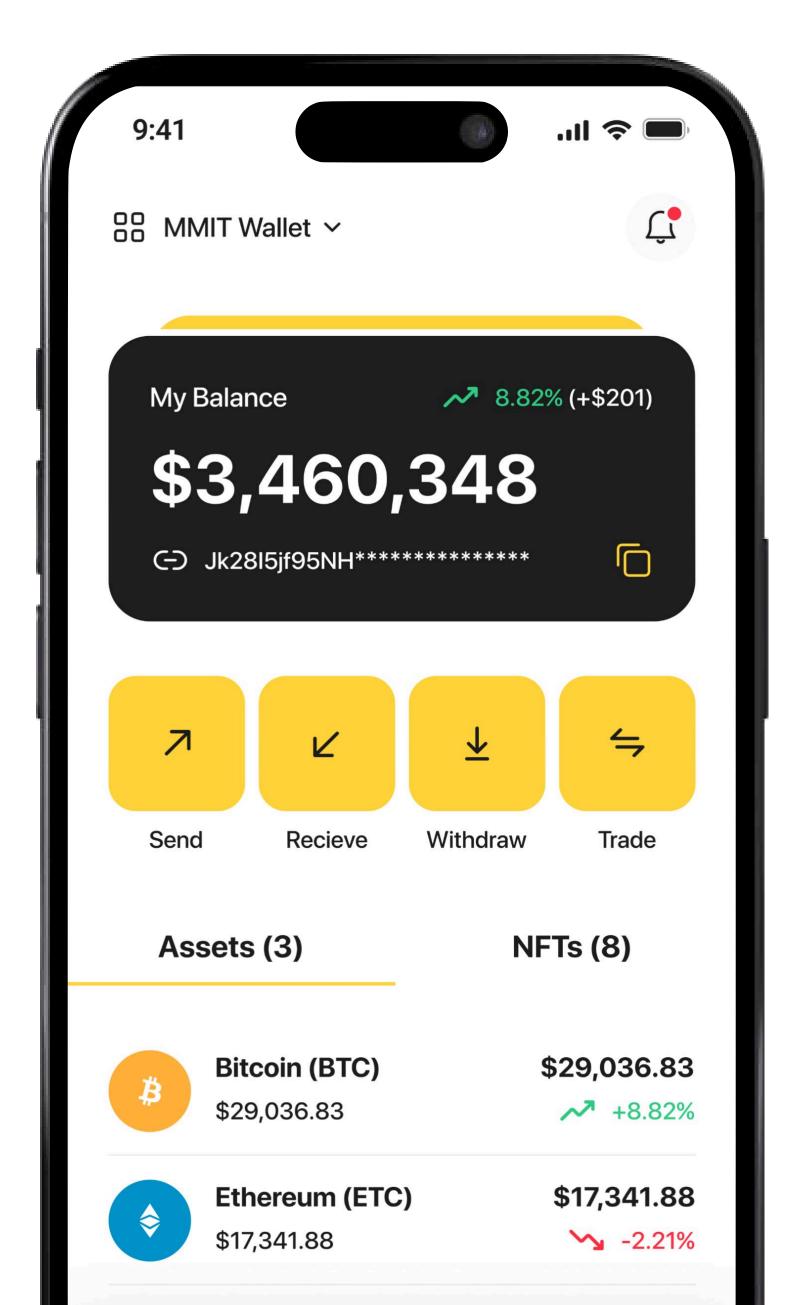

# BOTMER AND MMIT WALLET CASE STUDY.

#### **PROJECT NAME**

#### **MMIT WALLET**

#### **DESCRIPTION**

MMIT is a growing blockchain ecosystem popular in India and the UAE. Botmer played a key role in designing and developing many of its products—including the core MMIT platform itself. With over 10K users and a valuation of \$10M+, MMIT stands as one of our standout blockchain success stories.

**View Prototype** 

#### **MMIT WALLET**

WWW.PRO.MMINT.IO/