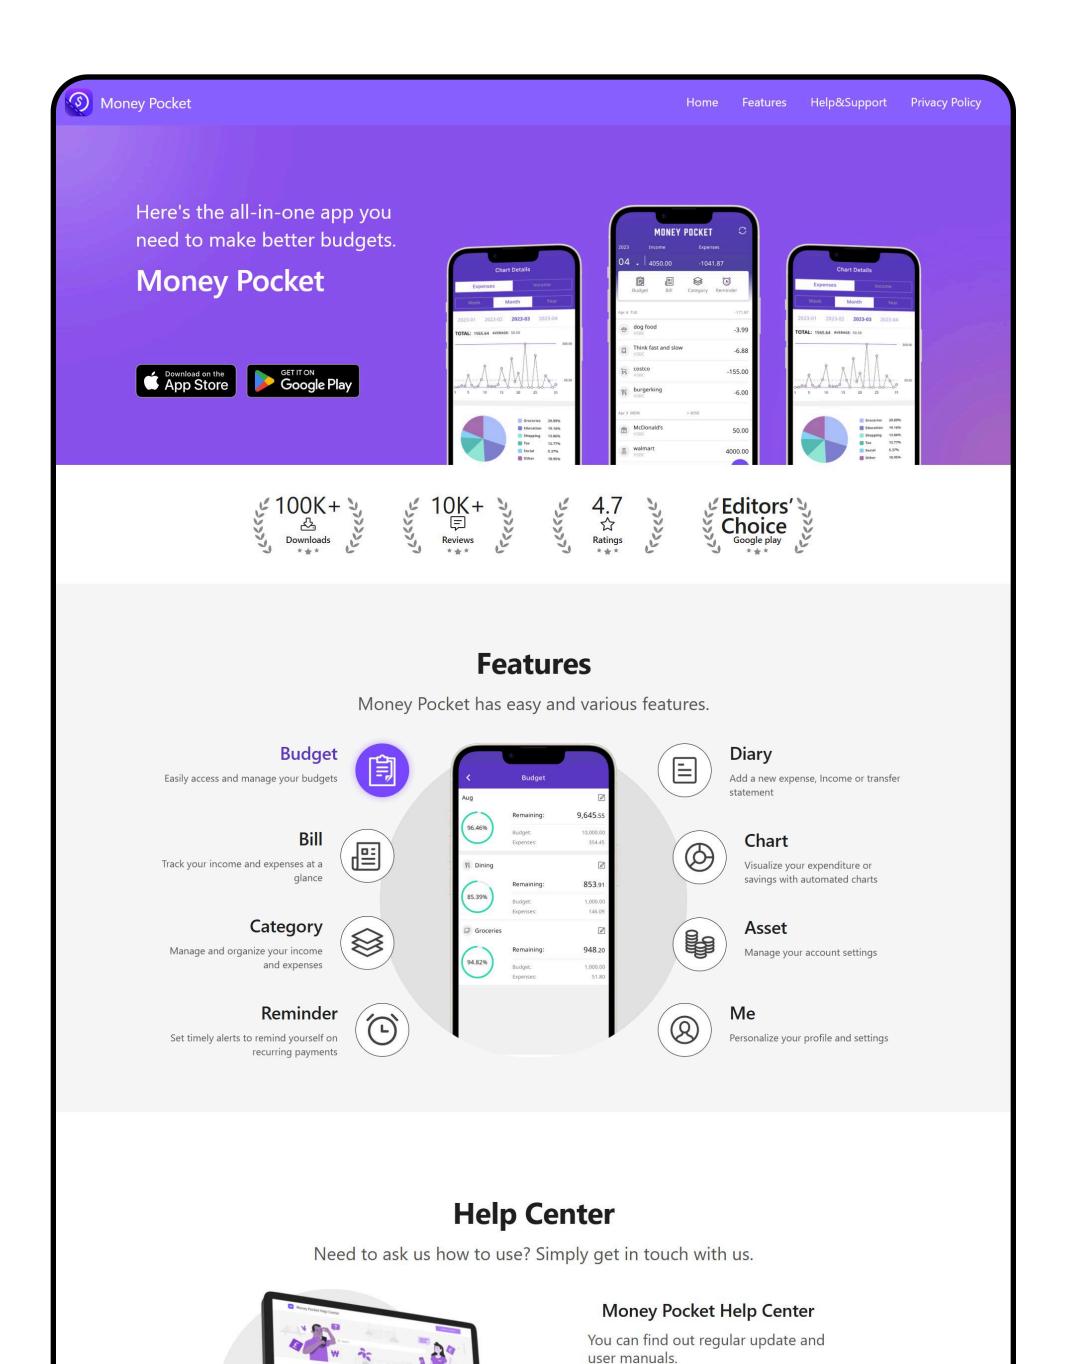

# BOTMER AND MONEYPOCKET APP CASE STUDY.

#### PROJECT NAME

#### MoneyPocket – Expense & Budget

#### **DESCRIPTION**

We developed MoneyPocket from the ground up—a smart personal finance app designed to help users track spending and stay on top of their budgets. Our team led the entire journey from design to launch on app stores. We're still actively working with them to add new features and scale the app further.

#### MoneyPocket – Expense & Budget

WWW.MONEYPOCKET.IO