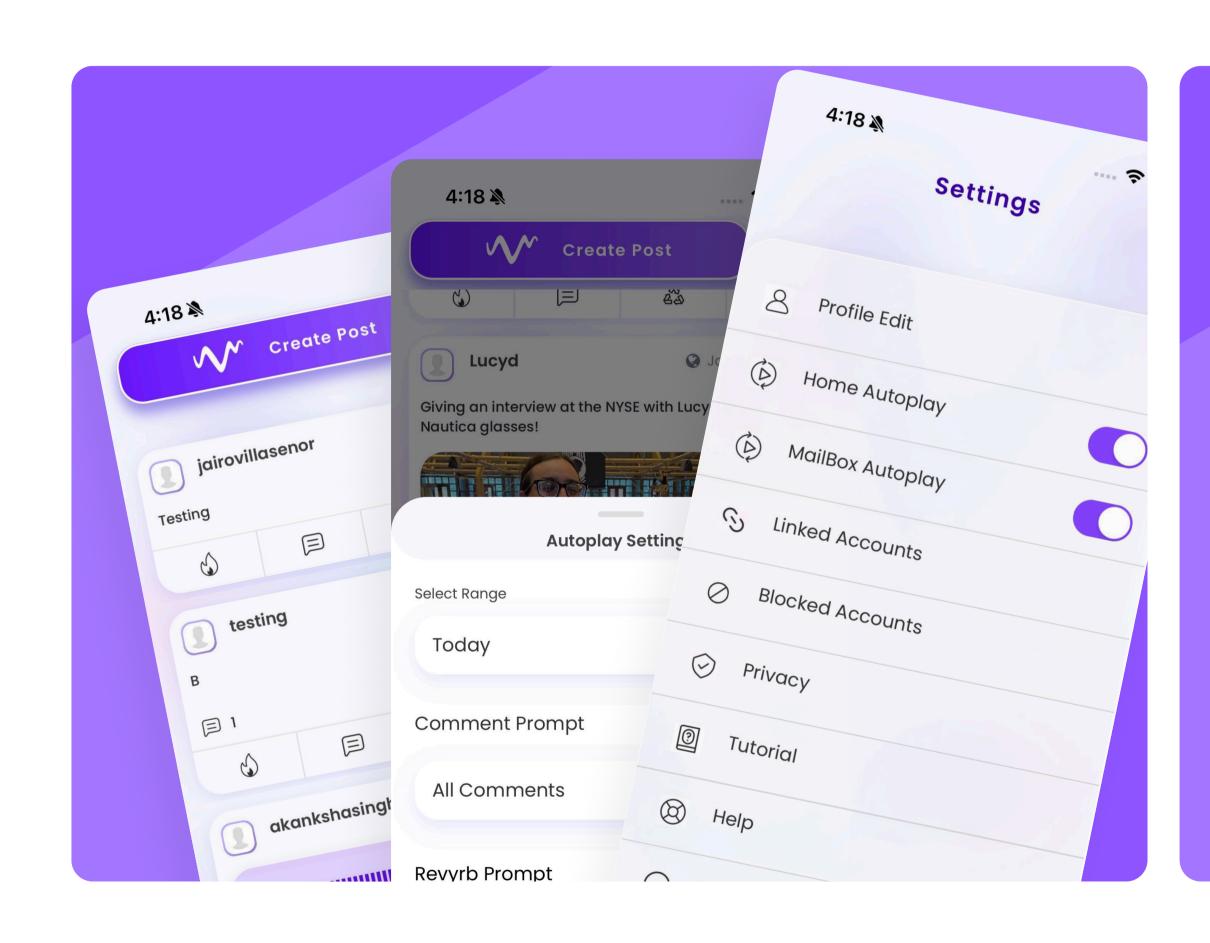

## BOTMER AND VYRB CASE STUDY

#### **VYRB**

#### **DESCRIPTION**

Vyrb teamed up with Botmer to build a hands-free, voice-first social platform that makes it easy to speak, listen, and engage—without ever looking at your phone. From design to full-stack development, we created a smooth audio-only experience powered by smart voice commands and a unique Autoplay feature. The app helps users stay connected while staying focused on the real world.