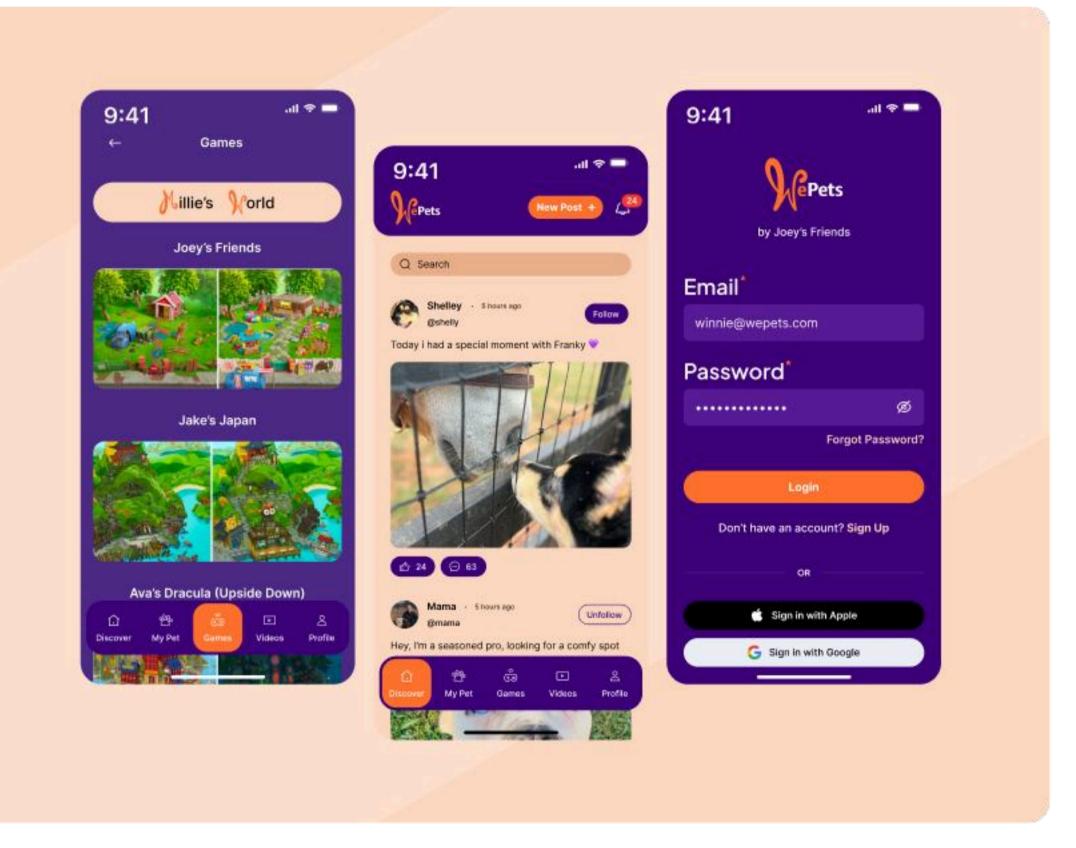

# BOTMER AND WEPETS CASE STUDY.

#### **PROJECT NAME**

#### **WEPETS**

#### **DESCRIPTION**

We were approached by an associate of British actress Millie Bobby Brown to develop the WePets app. We successfully completed the first prototype, ready for launch, and will lead its development over the next 18 months. The app is projected to reach 2+ million users in its first 4 months.

#### **WEPETS**

WWW.WEPETS.SG