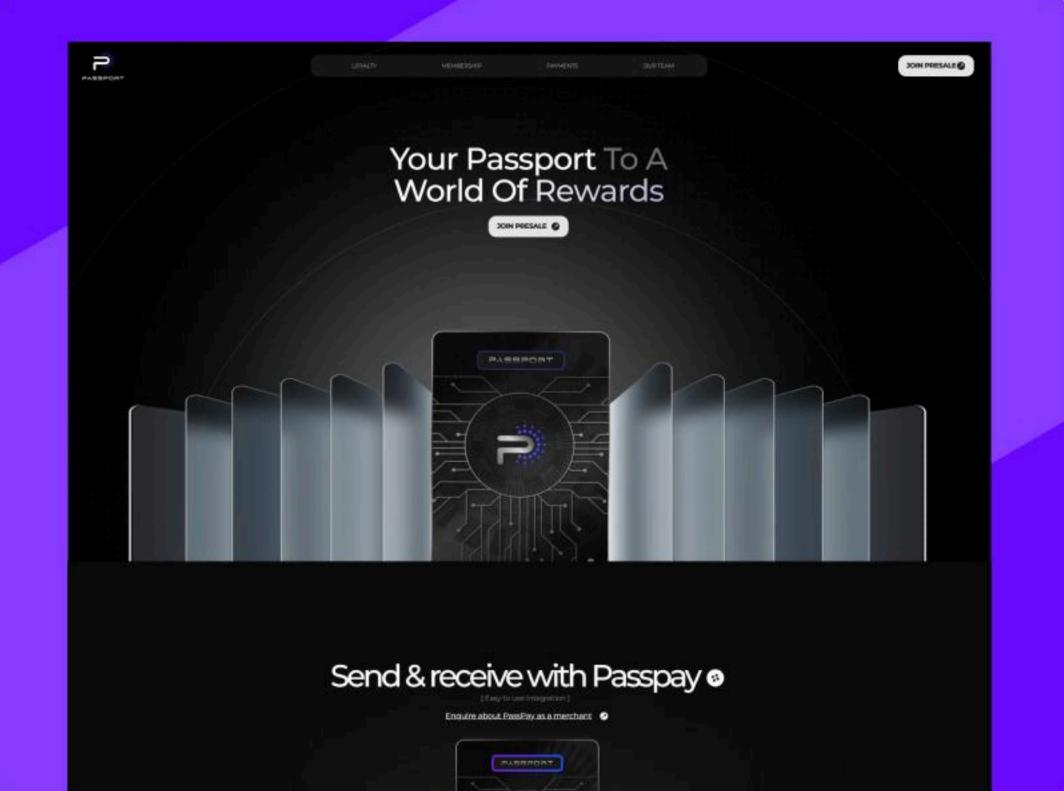

## BOTMER AND PASSPORT V3 CASE STUDY

**PROJECT NAME** 

PASSPORT V3 (Now Called Portl)

#### **DESCRIPTION**

Portl approached us in January 2024 with a critical mobile app plagued by crashes, lags, and security issues—putting its \$25M valuation at risk. Botmer quickly deployed a top-tier engineering team, stabilizing and revamping the app within three months. Since then, we've been a long-term partner under a staff augmentation model, with our engineers working full-time to deliver new features and elevate user experiences across the platform.

#### PASSPORT V3

WWW.PASSPORTV3.10