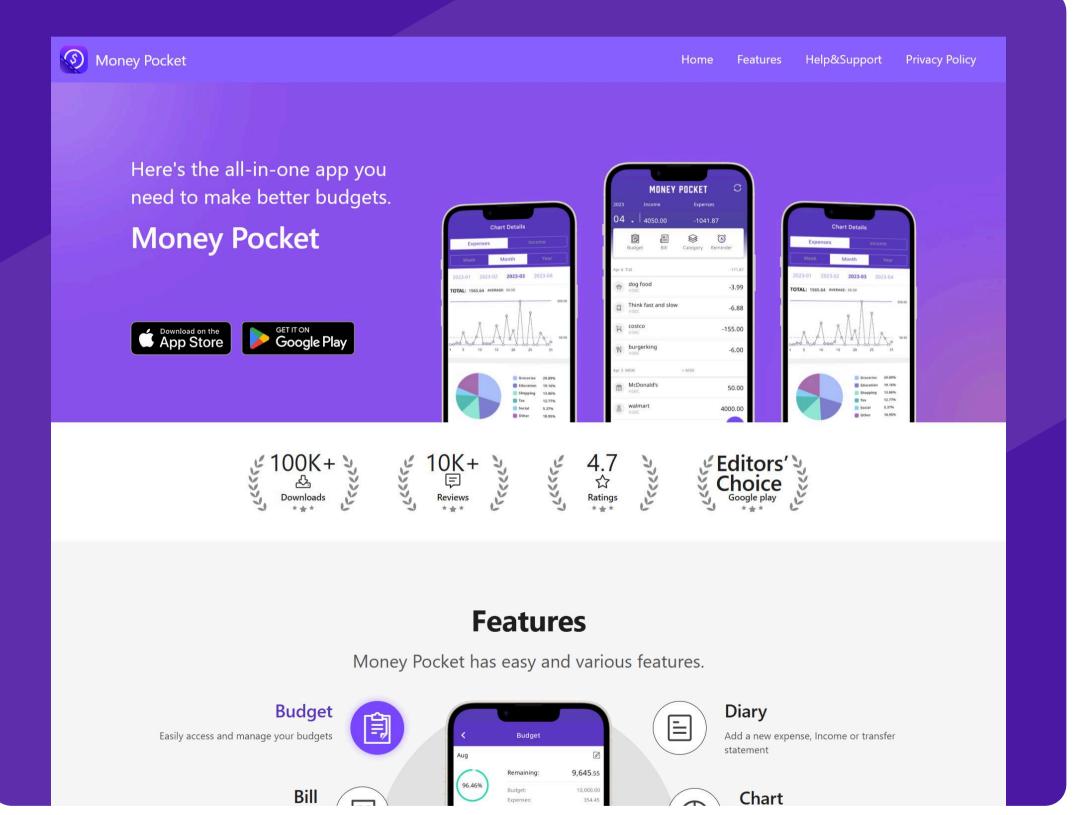

# BOTMER AND MONEYPOCKET APP CASE STUDY.

#### PROJECT NAME

#### MoneyPocket – Expense & Budget

#### **DESCRIPTION**

We developed MoneyPocket from the ground up—a smart personal finance app designed to help users track spending and stay on top of their budgets. Our team led the entire journey from design to launch on app stores. We're still actively working with them to add new features and scale the app further.

#### MoneyPocket – Expense & Budget

WWW.MONEYPOCKET.IO