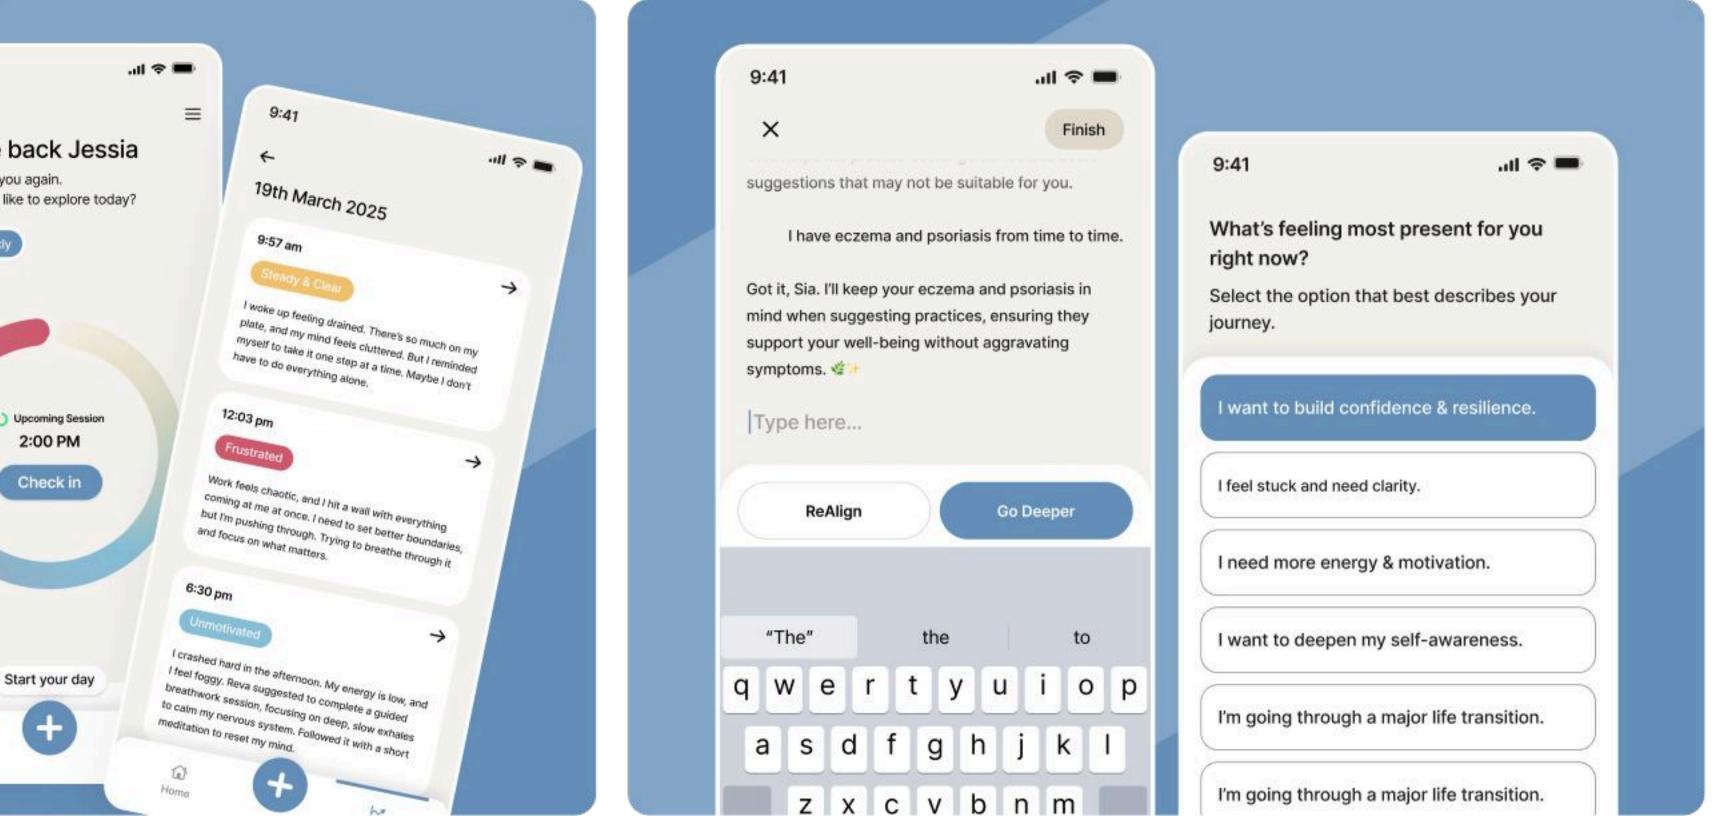

# BOTMER AND REALIGN CASE STUDY.

#### **PROJECT NAME**

#### REALIGN

#### **DESCRIPTION**

Realign came to us in January 2025 with a vision from a team of expert UK psychologists. We led the full journey—from early ideas to full-stack development—creating a smart journaling app with a custom Al chatbot, Reva, built on Llama. The app helps users reflect, heal, and grow through Alpowered self-therapy.

#### REALIGN

WWW.RE-ALIGN.IO