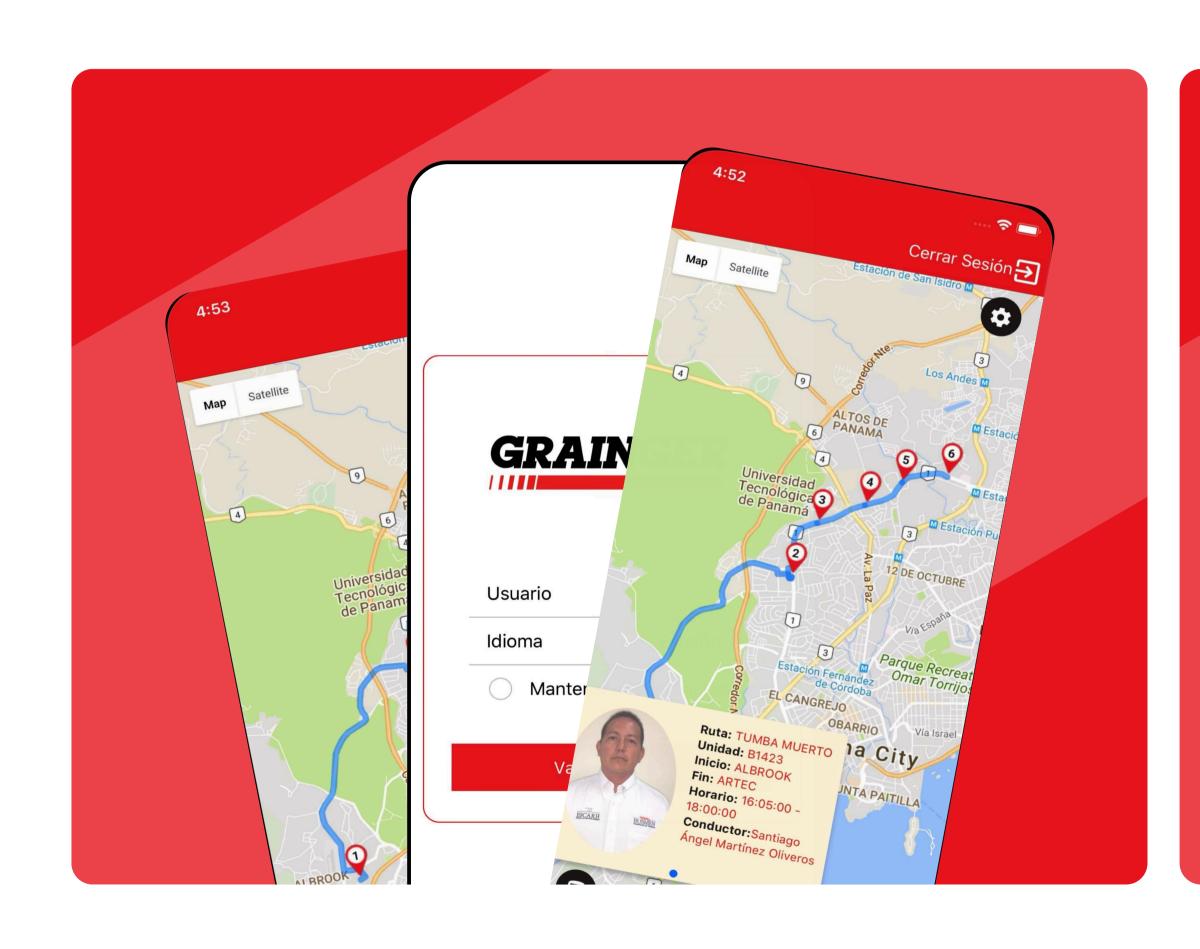

### **BOTMER AND WW** GRAINGER CASE STUDY.

PROJECT NAME

W. W. GRAINGER

#### **DESCRIPTION**

Grainger, a Fortune 500 industrial supply company, has partnered with Botmer for the past two years to manage and enhance their delivery and tracking application. We ensure the app stays up to date with new features, regular maintenance, and a seamless user experience.

#### W. W. GRAINGER

WWW.GRAINGER.COM