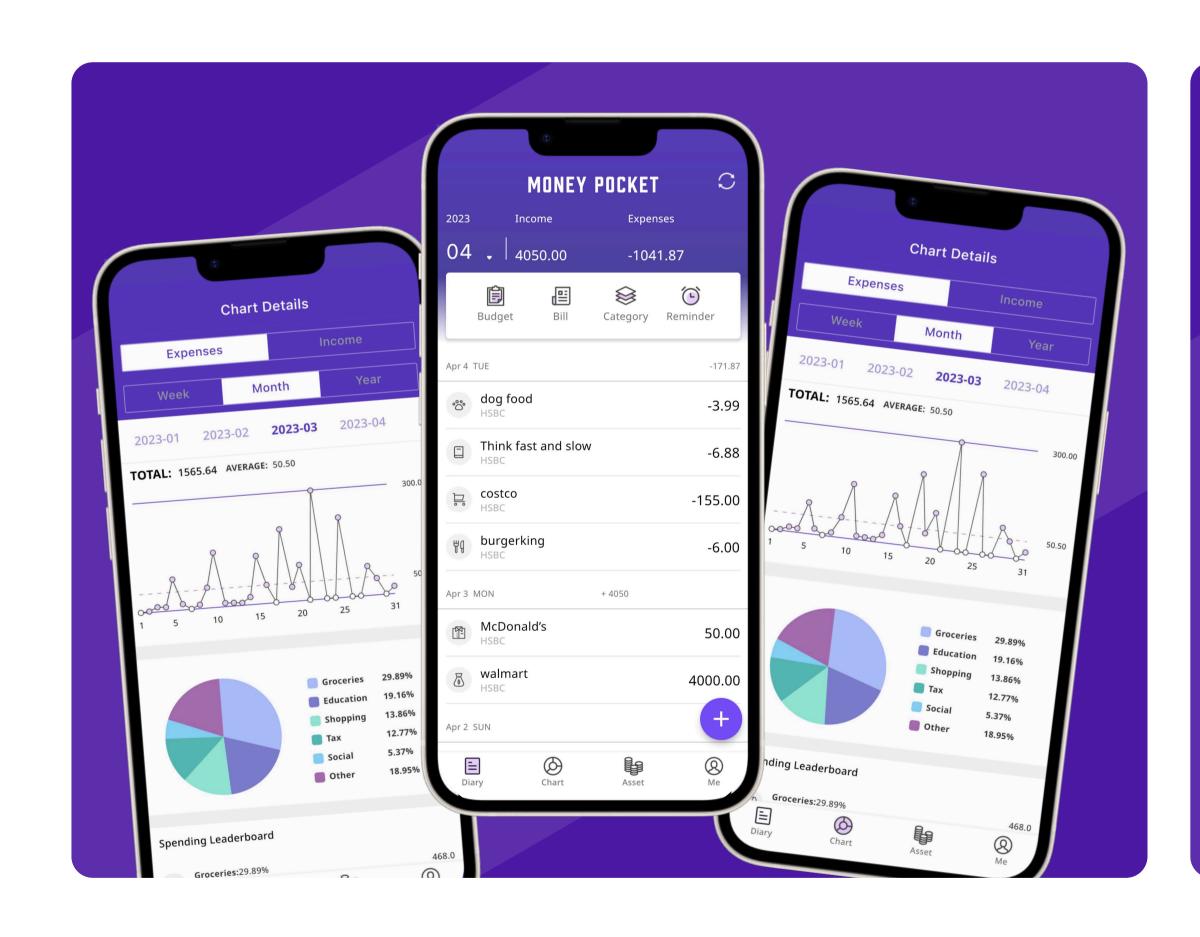

# BOTMER AND MONEYPOCKET APP CASE STUDY.

#### PROJECT NAME

#### MoneyPocket – Expense & Budget

#### **DESCRIPTION**

We developed MoneyPocket from the ground up—a smart personal finance app designed to help users track spending and stay on top of their budgets. Our team led the entire journey from design to launch on app stores. We're still actively working with them to add new features and scale the app further.

#### MoneyPocket – Expense & Budget

WWW.MONEYPOCKET.IO