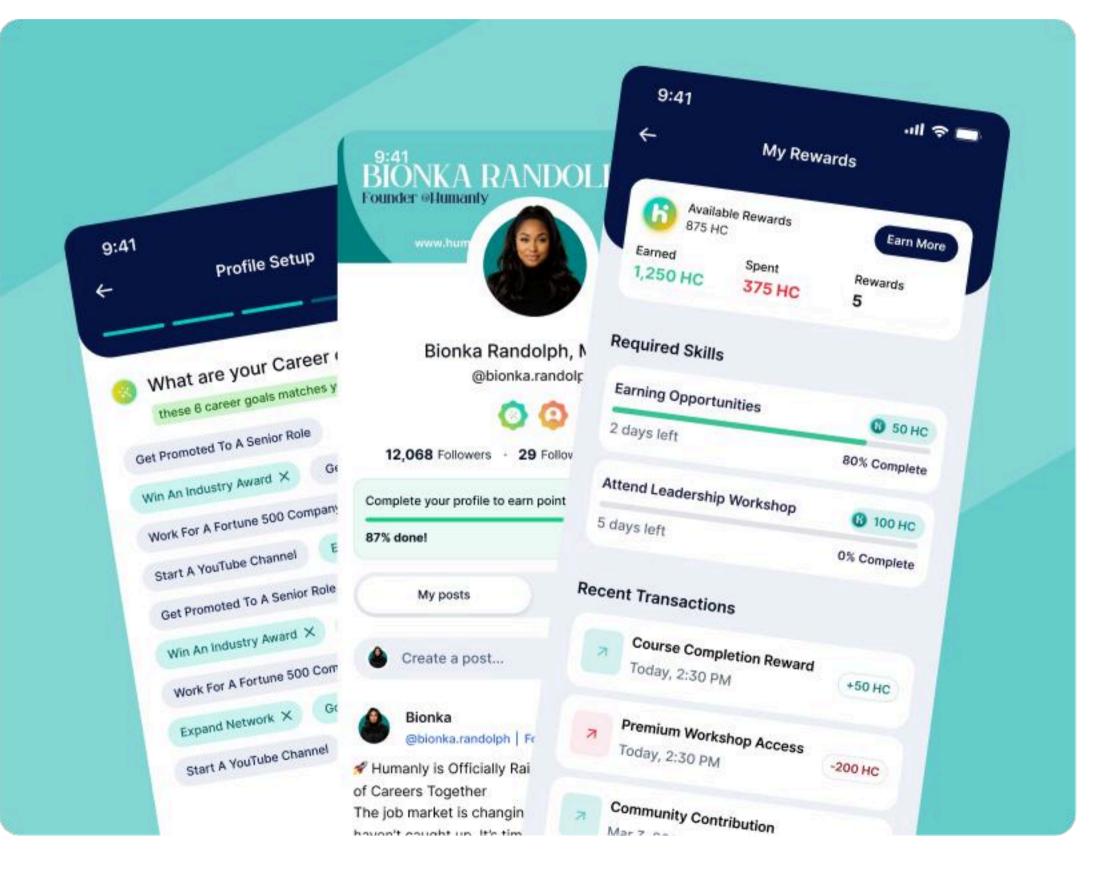

# BOTMER AND HUMANLY CASE STUDY.

#### **PROJECT NAME**

#### **HUMANLY**

#### **DESCRIPTION**

Humanly is an Al Powered career coach and job portal, it's not just Al but integration of Blockchain using its own native token used to reward users. We stepped in for the initial MVP Design and UI/UX phase, currently going through the full-fledge development of the mobile app.

View Prototype

#### WWW.HUMANLYNETWORK.COM