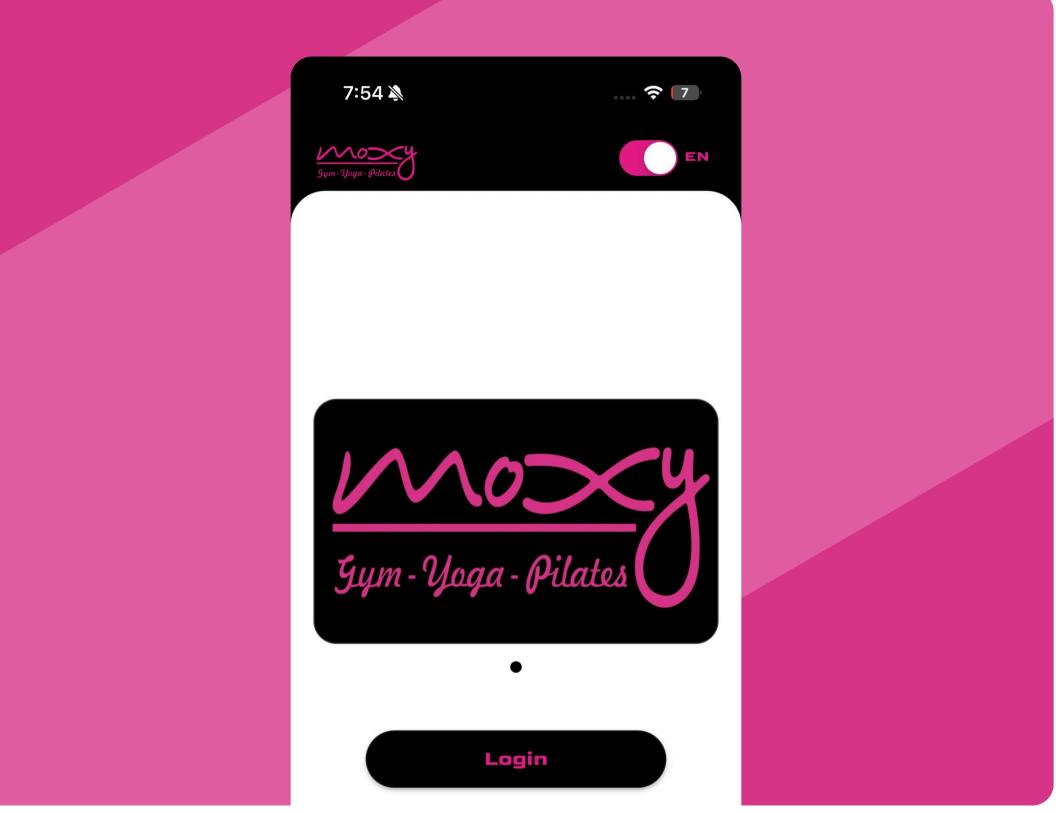

# BOTMER AND MOXY CASE STUDY

#### PROJECT NAME

#### **MOXY**

#### **DESCRIPTION**

Moxy is an online booking app for the fitness industry. After signing up, members can choose their gym location, preferred time slots, and personal trainers for their workouts—anytime, anywhere. Botmer developed the full platform to make personal training more accessible, flexible, and convenient across Vietnam.