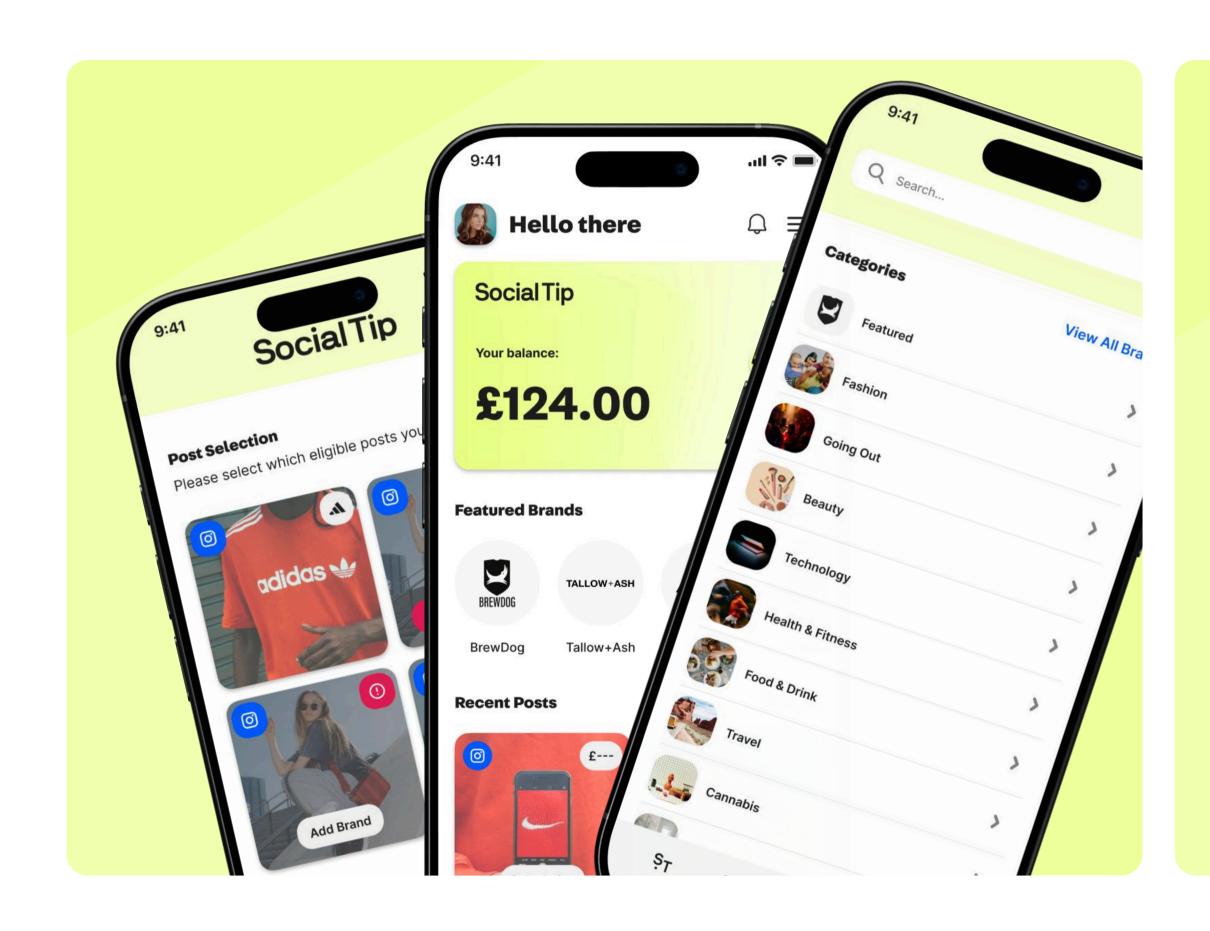

## Botmer X Social Tip

## BOTMER AND SOCIAL TIP CASE STUDY.

#### **PROJECT NAME**

#### **SOCIAL TIP**

#### **DESCRIPTION**

The platform is owned by James Watt, founder of BrewDog and a prominent LinkedIn influencer in the UK. We re-architected the entire Social Tip app into a modern microservices structure and delivered several new features. We continue to support them as their dedicated technology partner rolling out new amazing features every month, letting users connect with their favorite brands and influencers.

#### SocialTip

WWW.SOCIALTIP.IO