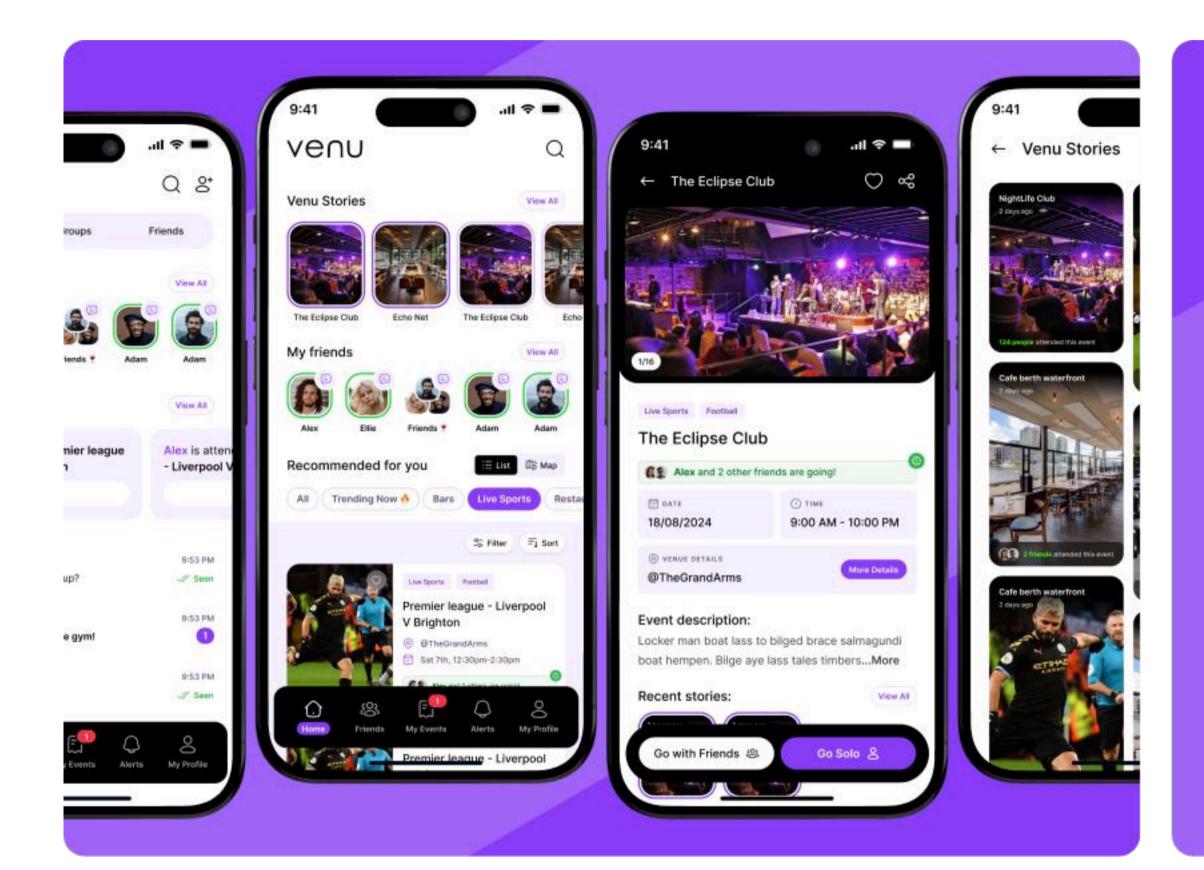

# BOTMER AND VENU CASE STUDY

#### **DESCRIPTION**

Venu approached us with an early-stage concept to connect users through dining and shared interests. We led the project end-to-end— from UI/UX design to a fully functional prototype—using best-in-class development and project management practices. The result helped Venu secure \$12M in Series A funding, led by top-tier VC firms and has been launched in Australia.

#### **VENU**

#### WWW.WEAREVENU.COM