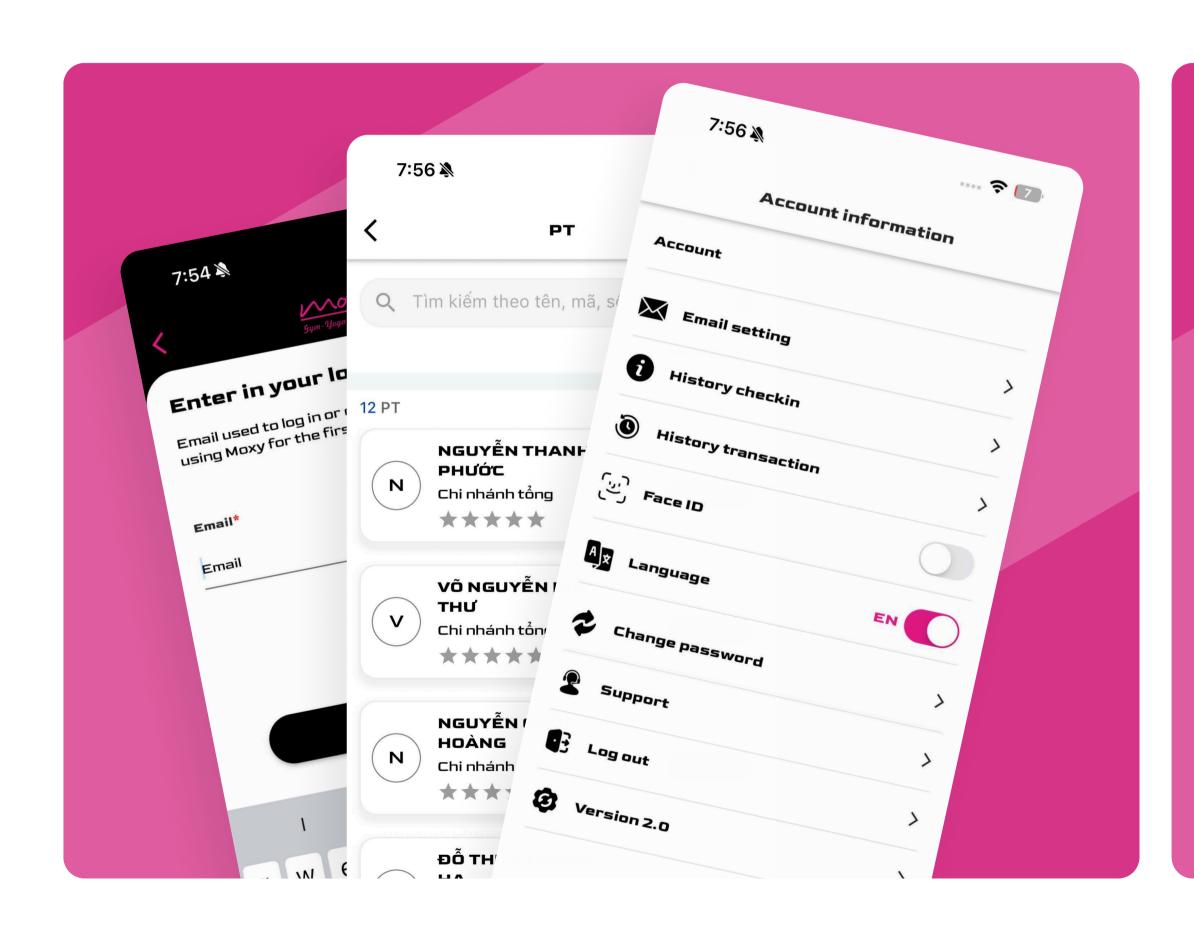

# BOTMER AND MOXY CASE STUDY

#### PROJECT NAME

#### **MOXY**

#### **DESCRIPTION**

Moxy is an online booking app for the fitness industry. After signing up, members can choose their gym location, preferred time slots, and personal trainers for their workouts—anytime, anywhere. Botmer developed the full platform to make personal training more accessible, flexible, and convenient across Vietnam.