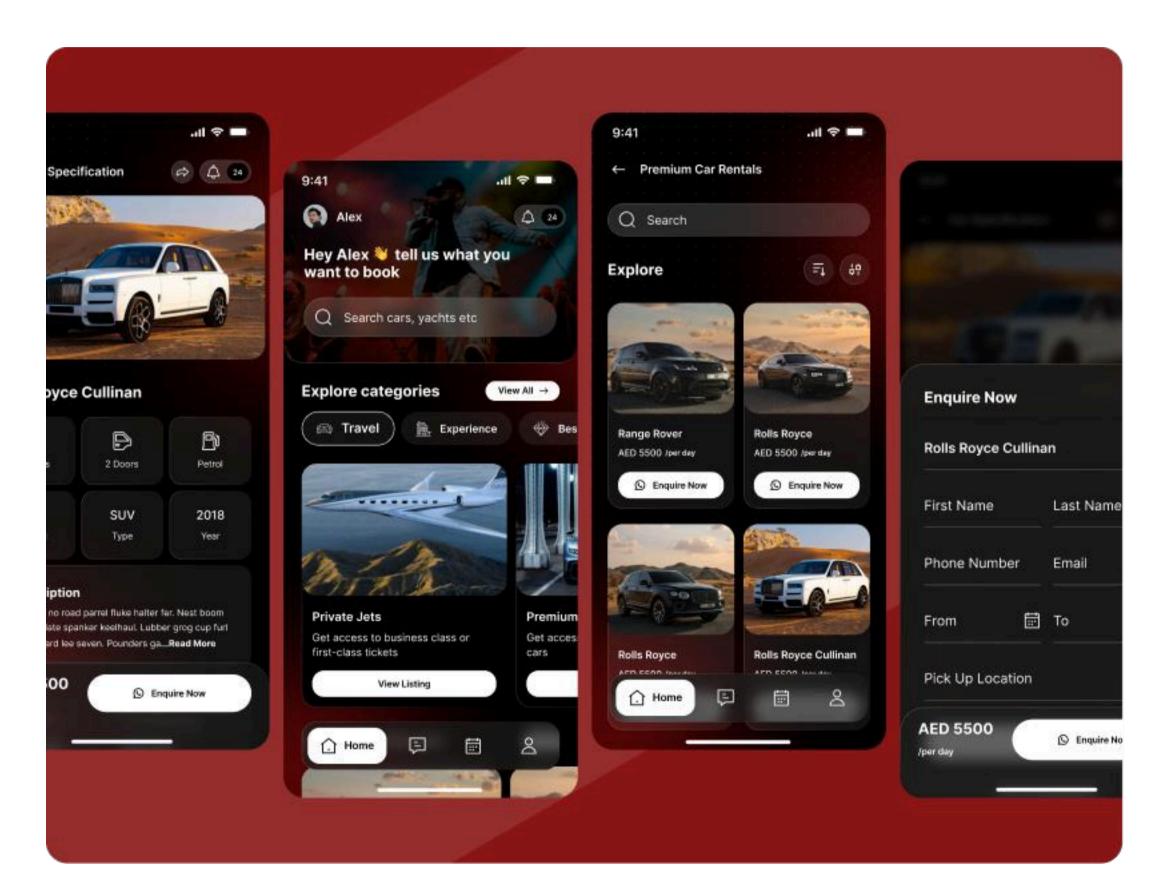

## BOTMER AND LAND APP CASE STUDY

**PROJECT NAME** 

LAND APP

#### **DESCRIPTION**

Land App teamed up with Botmer to build a clean, easy-to-use website and mobile app for booking luxury cars in Dubai. We handled everything from design to development, making it simple for users to find and reserve highend vehicles. The result: a smooth booking experience that fits the luxury vibe of the brand.

View Prototype

#### LAND APP

WWW.LAND-APP.AE