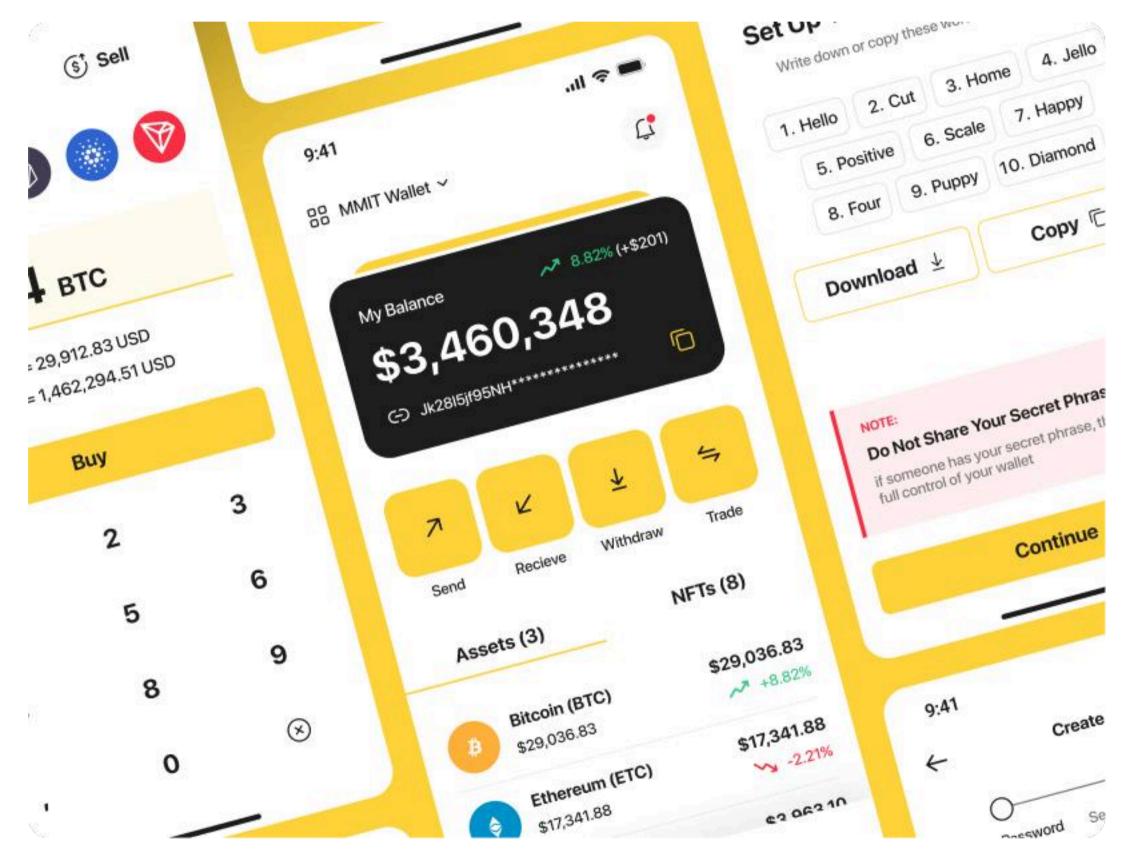

# BOTMER AND MMIT WALLET CASE STUDY.

#### **PROJECT NAME**

#### **MMIT WALLET**

#### **DESCRIPTION**

MMIT is a growing blockchain ecosystem popular in India and the UAE. Botmer played a key role in designing and developing many of its products—including the core MMIT platform itself. With over 10K users and a valuation of \$10M+, MMIT stands as one of our standout blockchain success stories.

**View Prototype** 

#### **MMIT WALLET**

WWW.PRO.MMINT.IO/