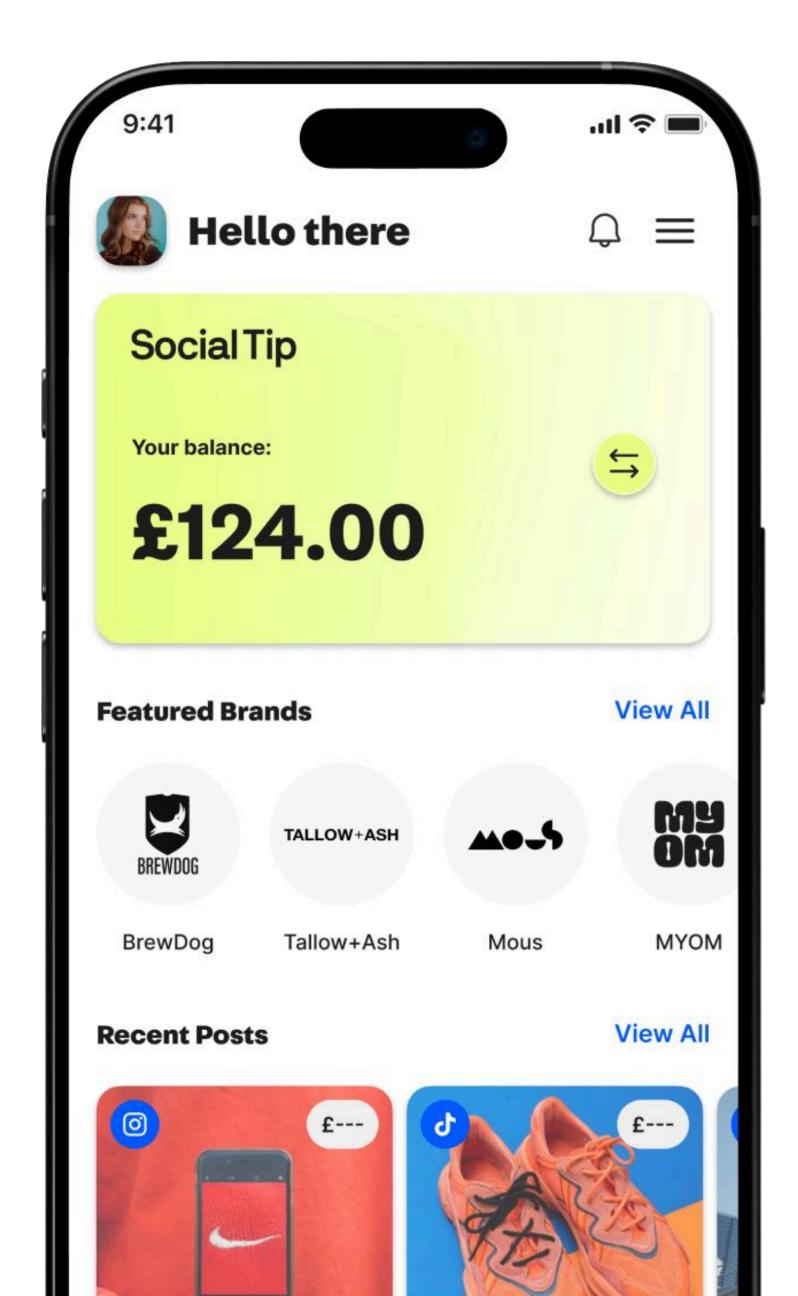

## Botmer X Social Tip

## BOTMER AND SOCIAL TIP CASE STUDY.

#### **PROJECT NAME**

#### **SOCIAL TIP**

#### **DESCRIPTION**

The platform is owned by James Watt, founder of BrewDog and a prominent LinkedIn influencer in the UK. We re-architected the entire Social Tip app into a modern microservices structure and delivered several new features. We continue to support them as their dedicated technology partner rolling out new amazing features every month, letting users connect with their favorite brands and influencers.

#### SocialTip

WWW.SOCIALTIP.IO