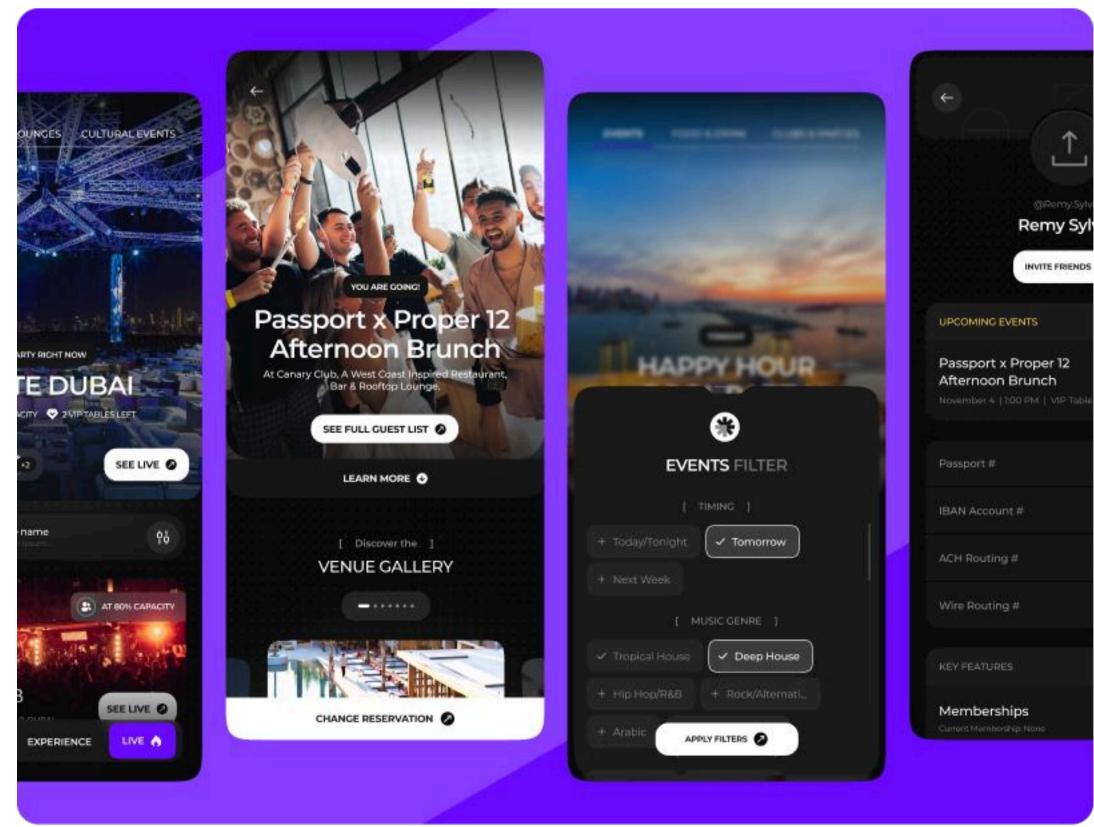

## BOTMER AND PASSPORT V3 CASE STUDY

**PROJECT NAME** 

PASSPORT V3 (Now Called Portl)

#### **DESCRIPTION**

Portl approached us in January 2024 with a critical mobile app plagued by crashes, lags, and security issues—putting its \$25M valuation at risk. Botmer quickly deployed a top-tier engineering team, stabilizing and revamping the app within three months. Since then, we've been a long-term partner under a staff augmentation model, with our engineers working full-time to deliver new features and elevate user experiences across the platform.

#### PASSPORT V3

WWW.PASSPORTV3.10