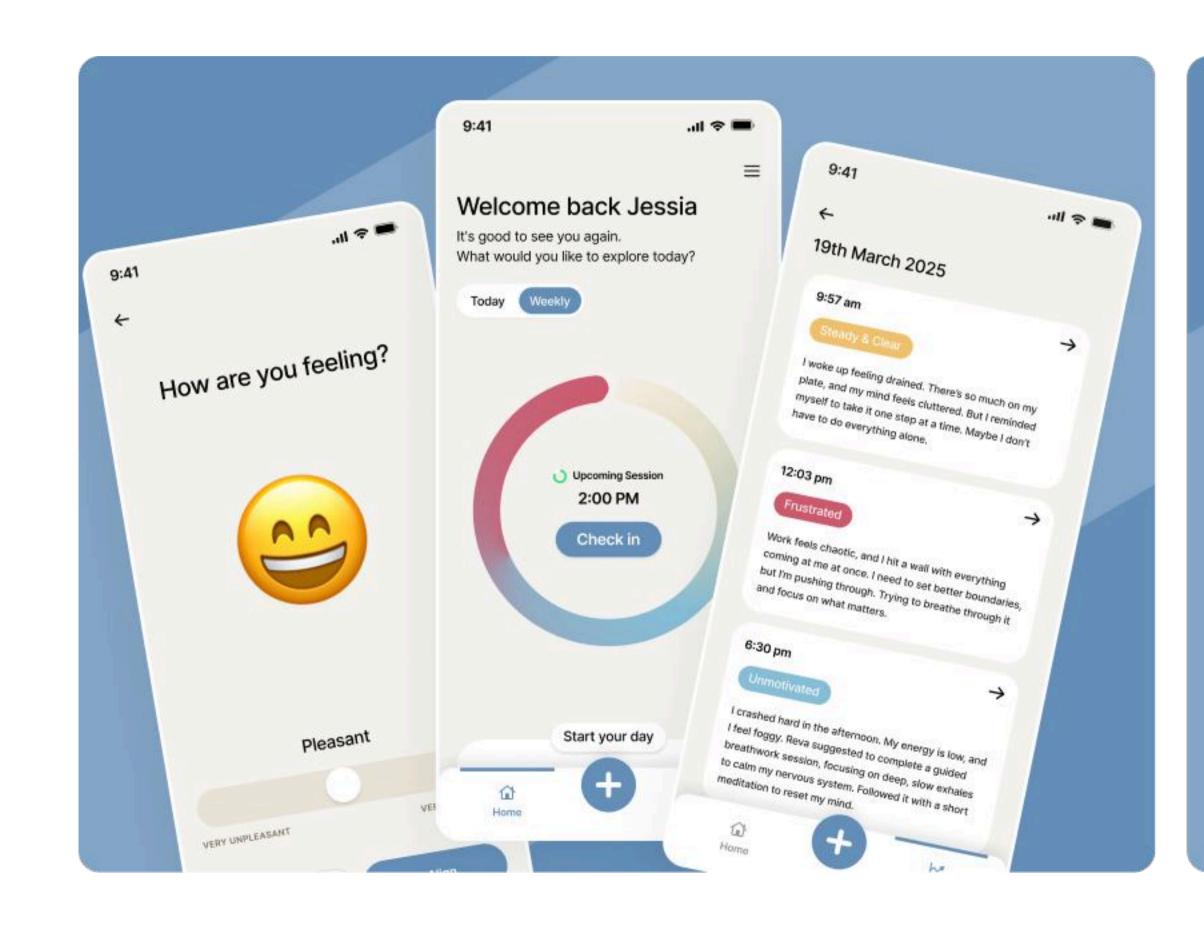

# BOTMER AND REALIGN CASE STUDY.

#### **PROJECT NAME**

#### REALIGN

#### **DESCRIPTION**

Realign came to us in January 2025 with a vision from a team of expert UK psychologists. We led the full journey—from early ideas to full-stack development—creating a smart journaling app with a custom Al chatbot, Reva, built on Llama. The app helps users reflect, heal, and grow through Alpowered self-therapy.

#### REALIGN

WWW.RE-ALIGN.IO