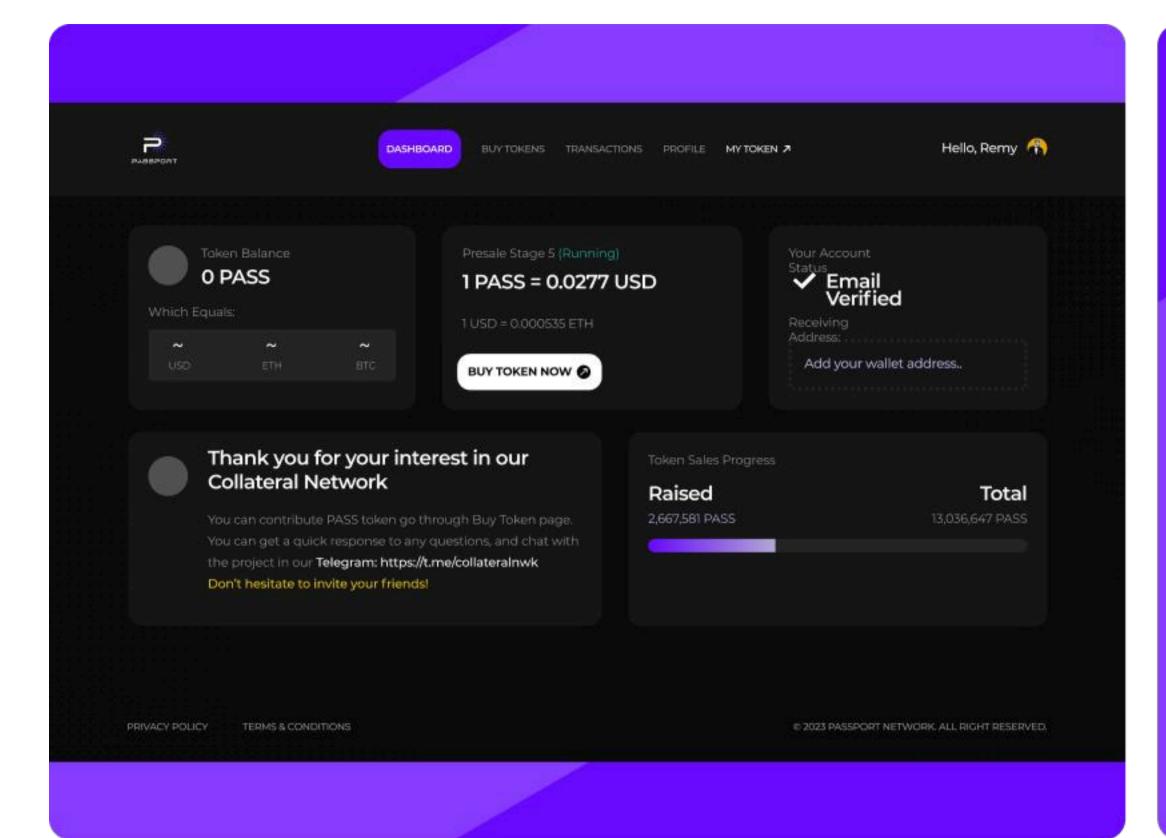

## BOTMER AND PASSPORT V3 CASE STUDY

**PROJECT NAME** 

PASSPORT V3 (Now Called Portl)

#### **DESCRIPTION**

Portl approached us in January 2024 with a critical mobile app plagued by crashes, lags, and security issues—putting its \$25M valuation at risk. Botmer quickly deployed a top-tier engineering team, stabilizing and revamping the app within three months. Since then, we've been a long-term partner under a staff augmentation model, with our engineers working full-time to deliver new features and elevate user experiences across the platform.

#### PASSPORT V3

WWW.PASSPORTV3.10