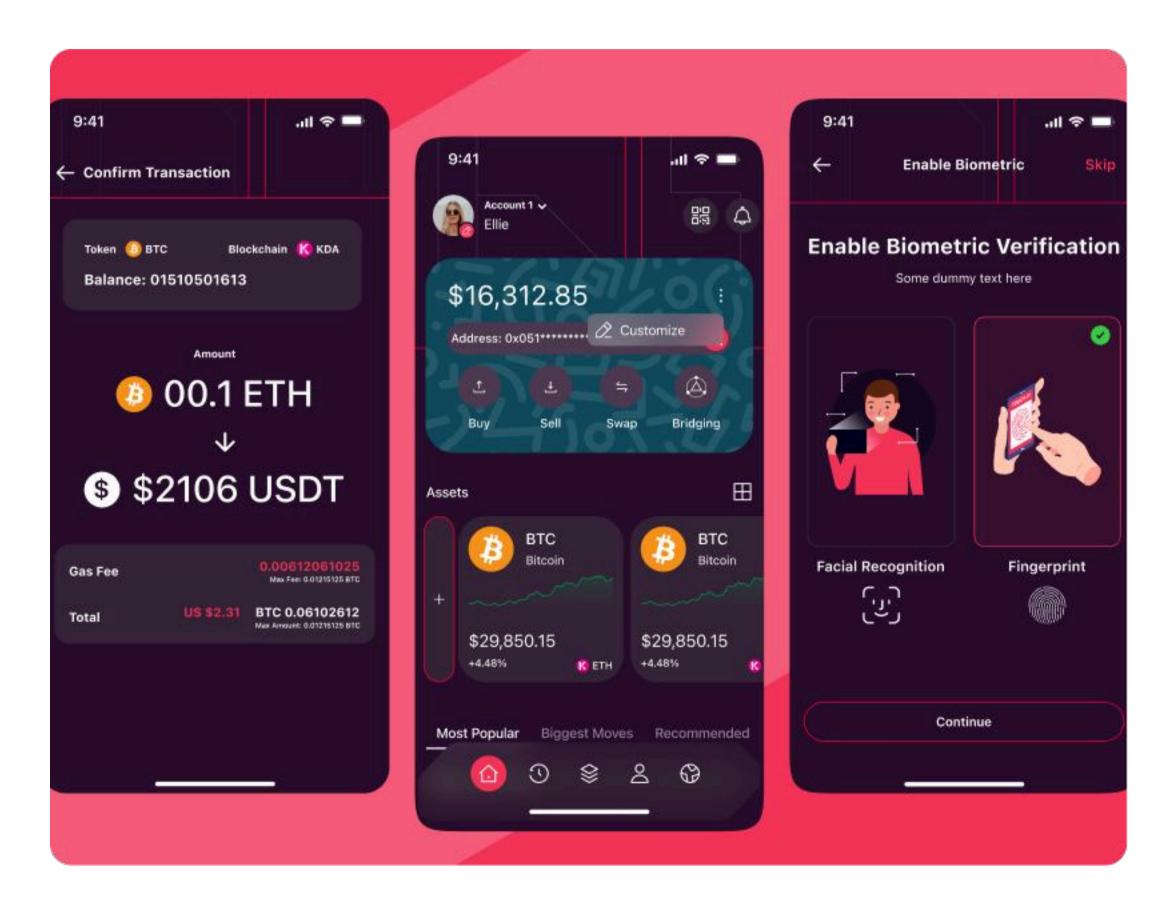

#### **DESCRIPTION**

BTX Wallet is a non-custodial crypto wallet with over 100K users across China and Hong Kong. Botmer partnered with NextGen Technologies to design and build the wallet from the ground up, ensuring security, scalability, and a smooth user experience.